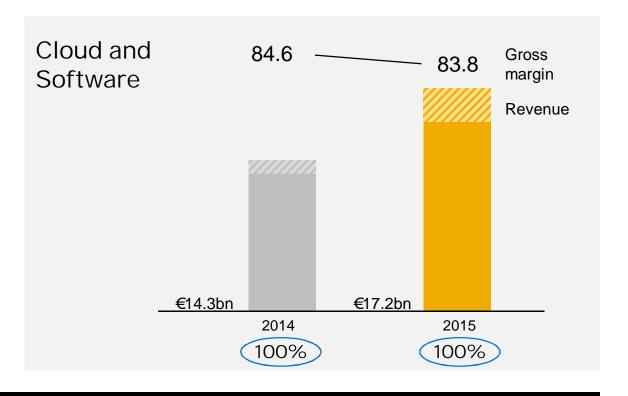

# Both core and cloud gross margins expand – Mix shift weighs on blended cloud and software gross margin

- Continued fast growth in the cloud –
   cloud revenue share increases versus software and support
- Bigger cloud revenue share combined with lower profitability weighs on blended cloud and software gross margin (mix shift effect)

## With the strong top line and the success of our business transformation we generated the highest non-IFRS operating profit in SAP's history

- Beating high end of operating profit outlook due to the success of our business transformation and improving profitability of our cloud offering
- Continued focus on increasing absolute operating profit – SAP has a broader portfolio of business models compared to pure play competitors
- SAP is driving both traditional and cloud business more effectively and efficiently – both are contributing to continuous profit expansion