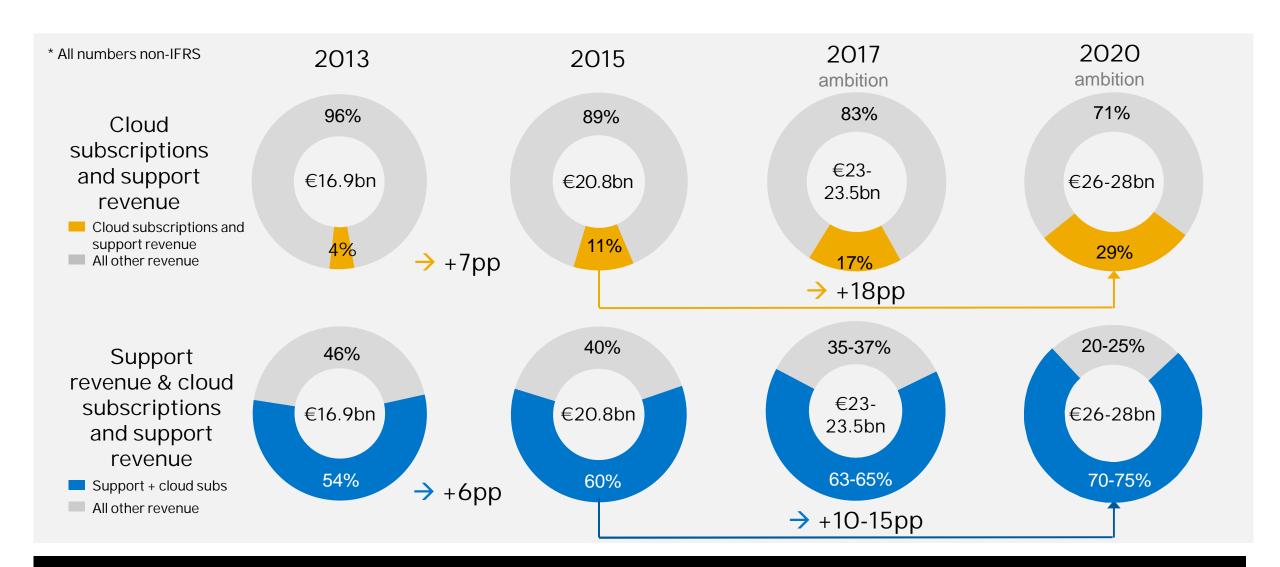

### Raising 2017 midterm ambition

**2015**\*

Cloud sub. €2.30bn

Cloud & software €17.23bn

Operating profit €6.35bn

2016 guidance\*\*

O

Cloud sub. €2.95 - €3.05bn Upper end of 33%

Cloud & software 6% - 8%

Operating profit €6.4 - €6.7bn 2017 ambition\*

Cloud sub.

€3.8 - €4.0bn

Upper end 2015-17

CAGR of 32%

Total revenue

€23bn - €23.5bn

Operating profit

€6.7 - €7.0bn

Support + cloud subs – share of revenue 63% to 65%

2020 ambition\*

Cloud sub.

€7.5 - €8bn

Upper end 2015-20

CAGR of 28%

Total revenue

€26bn - €28bn

Operating profit

€8 - €9bn

Support + cloud subs – share of revenue 70% to 75%

<sup>\*</sup> All numbers non-IFRS

<sup>\*\*</sup> All numbers non-IFRS and at constant currency

# SAP's fast growing cloud business changes the revenue mix Driving a higher share of more predictable revenue\*