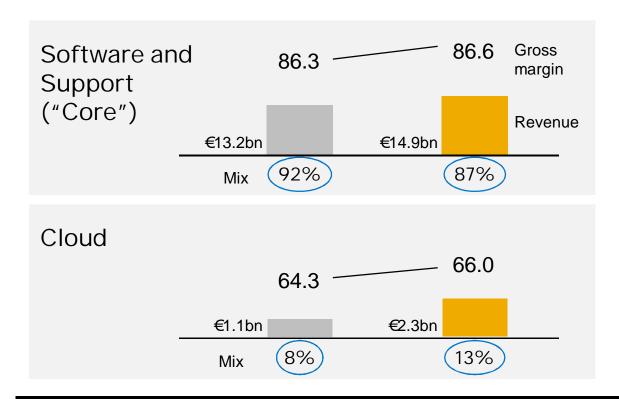

# Both core and cloud gross margins expand – Mix shift weighs on blended cloud and software gross margin

- Continued fast growth in the cloud –
   cloud revenue share increases versus software and support
- Bigger cloud revenue share combined with lower profitability weighs on blended cloud and software gross margin (mix shift effect)

## With the strong top line and the success of our business transformation we generated the highest non-IFRS operating profit in SAP's history

- Beating high end of operating profit outlook due to the success of our business transformation and improving profitability of our cloud offering
- Continued focus on increasing absolute operating profit – SAP has a broader portfolio of business models compared to pure play competitors
- SAP is driving both traditional and cloud business more effectively and efficiently – both are contributing to continuous profit expansion