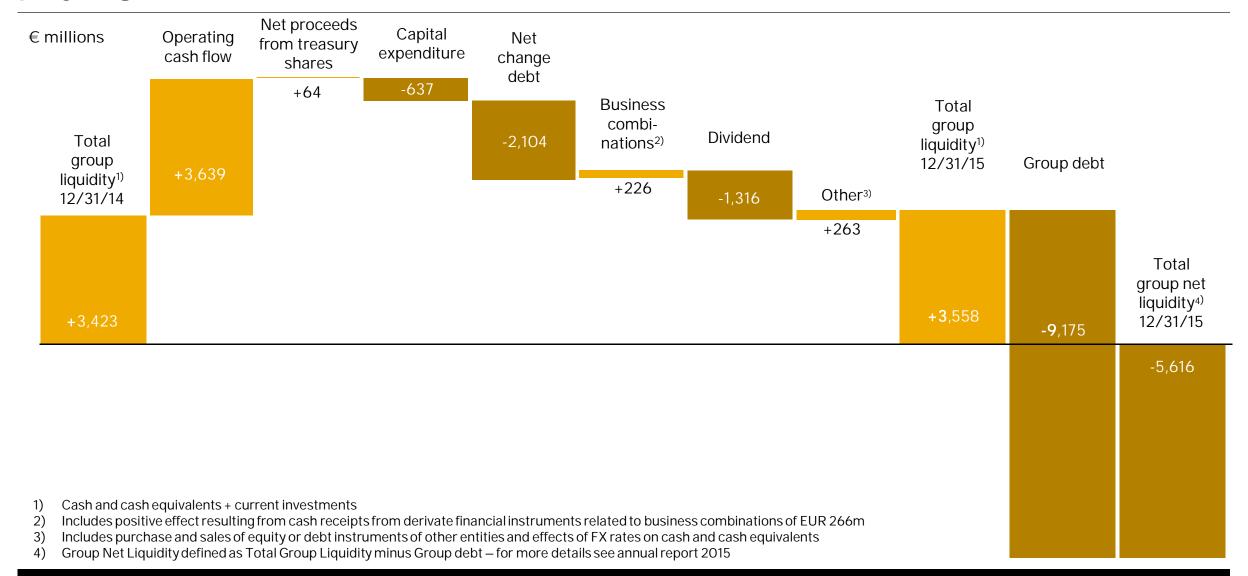

# Stable total group liquidity while significantly repaying debt and paying dividend