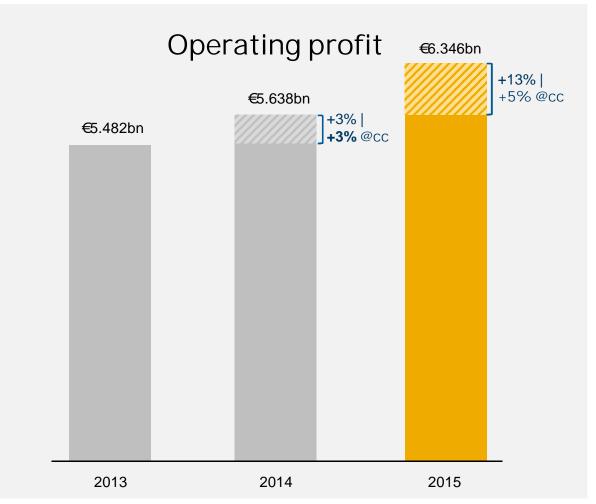

## With the strong top line and the success of our business transformation we generated the highest non-IFRS operating profit in SAP's history

- Beating high end of operating profit outlook due to the success of our business transformation and improving profitability of our cloud offering
- Continued focus on increasing absolute operating profit – SAP has a broader portfolio of business models compared to pure play competitors
- SAP is driving both traditional and cloud business more effectively and efficiently – both are contributing to continuous profit expansion

### Financial Overview FY 2015

| € millions, unless otherwise stated | IFRS                                                                                                                                                                                                                                                                                                                                                                                                                                                                                                                                                                                                                                                                                                                                                                                                                                                                                                                                                                                                                                                                                                                                                                                                                                                                                                                                                                                                                                                                                                                                                                                                                                                                                                                                                                                                                                                                                                                                                                                                                                                                                                                           |                                                  |                                                                                                                | Non-IFRS                                                                                                      |         |                                         |                                                                                                      |
|-------------------------------------|--------------------------------------------------------------------------------------------------------------------------------------------------------------------------------------------------------------------------------------------------------------------------------------------------------------------------------------------------------------------------------------------------------------------------------------------------------------------------------------------------------------------------------------------------------------------------------------------------------------------------------------------------------------------------------------------------------------------------------------------------------------------------------------------------------------------------------------------------------------------------------------------------------------------------------------------------------------------------------------------------------------------------------------------------------------------------------------------------------------------------------------------------------------------------------------------------------------------------------------------------------------------------------------------------------------------------------------------------------------------------------------------------------------------------------------------------------------------------------------------------------------------------------------------------------------------------------------------------------------------------------------------------------------------------------------------------------------------------------------------------------------------------------------------------------------------------------------------------------------------------------------------------------------------------------------------------------------------------------------------------------------------------------------------------------------------------------------------------------------------------------|--------------------------------------------------|----------------------------------------------------------------------------------------------------------------|---------------------------------------------------------------------------------------------------------------|---------|-----------------------------------------|------------------------------------------------------------------------------------------------------|
| Revenue Numbers                     | FY/15                                                                                                                                                                                                                                                                                                                                                                                                                                                                                                                                                                                                                                                                                                                                                                                                                                                                                                                                                                                                                                                                                                                                                                                                                                                                                                                                                                                                                                                                                                                                                                                                                                                                                                                                                                                                                                                                                                                                                                                                                                                                                                                          | FY/14                                            | Δ%                                                                                                             | FY/15                                                                                                         | FY/14   | Δ%                                      | Δ% at cc                                                                                             |
| Cloud subscriptions and support     | 2,286                                                                                                                                                                                                                                                                                                                                                                                                                                                                                                                                                                                                                                                                                                                                                                                                                                                                                                                                                                                                                                                                                                                                                                                                                                                                                                                                                                                                                                                                                                                                                                                                                                                                                                                                                                                                                                                                                                                                                                                                                                                                                                                          | 1,087                                            | 110                                                                                                            | 2,296                                                                                                         | 1,101   | 109                                     | 82                                                                                                   |
| Software licenses                   | 4,838                                                                                                                                                                                                                                                                                                                                                                                                                                                                                                                                                                                                                                                                                                                                                                                                                                                                                                                                                                                                                                                                                                                                                                                                                                                                                                                                                                                                                                                                                                                                                                                                                                                                                                                                                                                                                                                                                                                                                                                                                                                                                                                          | 4,399                                            | 10                                                                                                             | 4,839                                                                                                         | 4,399   | 10                                      | 4                                                                                                    |
| Software support                    | 10,094                                                                                                                                                                                                                                                                                                                                                                                                                                                                                                                                                                                                                                                                                                                                                                                                                                                                                                                                                                                                                                                                                                                                                                                                                                                                                                                                                                                                                                                                                                                                                                                                                                                                                                                                                                                                                                                                                                                                                                                                                                                                                                                         | 8,829                                            | 14                                                                                                             | 10,094                                                                                                        | 8,834   | 14                                      | 7                                                                                                    |
| Software licenses and support       | 14,931                                                                                                                                                                                                                                                                                                                                                                                                                                                                                                                                                                                                                                                                                                                                                                                                                                                                                                                                                                                                                                                                                                                                                                                                                                                                                                                                                                                                                                                                                                                                                                                                                                                                                                                                                                                                                                                                                                                                                                                                                                                                                                                         | 13,228                                           | 13                                                                                                             | 14,933                                                                                                        | 13,233  | 13                                      | 6                                                                                                    |
| Cloud and software                  | 17,218                                                                                                                                                                                                                                                                                                                                                                                                                                                                                                                                                                                                                                                                                                                                                                                                                                                                                                                                                                                                                                                                                                                                                                                                                                                                                                                                                                                                                                                                                                                                                                                                                                                                                                                                                                                                                                                                                                                                                                                                                                                                                                                         | 14,315                                           | 20                                                                                                             | 17,229                                                                                                        | 14,334  | 20                                      | 12                                                                                                   |
| Services revenue                    | 3,580                                                                                                                                                                                                                                                                                                                                                                                                                                                                                                                                                                                                                                                                                                                                                                                                                                                                                                                                                                                                                                                                                                                                                                                                                                                                                                                                                                                                                                                                                                                                                                                                                                                                                                                                                                                                                                                                                                                                                                                                                                                                                                                          | 3,245                                            | 10                                                                                                             | 3,580                                                                                                         | 3,245   | 10                                      | 2                                                                                                    |
| Total revenue                       | 20,797                                                                                                                                                                                                                                                                                                                                                                                                                                                                                                                                                                                                                                                                                                                                                                                                                                                                                                                                                                                                                                                                                                                                                                                                                                                                                                                                                                                                                                                                                                                                                                                                                                                                                                                                                                                                                                                                                                                                                                                                                                                                                                                         | 17,560                                           | 18                                                                                                             | 20,809                                                                                                        | 17,580  | 18                                      | 10                                                                                                   |
| Operating Expense Numbers           | ndrototii, Santientisantisantisantientientisantisantisantientientisantiantisantientisantisantisanti                                                                                                                                                                                                                                                                                                                                                                                                                                                                                                                                                                                                                                                                                                                                                                                                                                                                                                                                                                                                                                                                                                                                                                                                                                                                                                                                                                                                                                                                                                                                                                                                                                                                                                                                                                                                                                                                                                                                                                                                                            | ondrands-end-end-end-end-end-end-end-end-end-end | no entre antre antre entre antre antre antre entre antre antre entre antre entre antre antre antre antre antre | ntri anticatto e tito apri anticatto e tito apri anticatti e tito e tito apri anticatti e tito apri anticatti |         |                                         | ncertos como como estracertos como como estracertos como como estracertos como como como estracerto, |
| Total operating expenses            | -16,546                                                                                                                                                                                                                                                                                                                                                                                                                                                                                                                                                                                                                                                                                                                                                                                                                                                                                                                                                                                                                                                                                                                                                                                                                                                                                                                                                                                                                                                                                                                                                                                                                                                                                                                                                                                                                                                                                                                                                                                                                                                                                                                        | -13,230                                          | 25                                                                                                             | -14,463                                                                                                       | -11,924 | 21                                      | 12                                                                                                   |
| Profit Numbers                      | ADDITION ADDITIONS AND ADDITIO |                                                  |                                                                                                                |                                                                                                               |         | *************************************** |                                                                                                      |
| Operating profit                    | 4,251                                                                                                                                                                                                                                                                                                                                                                                                                                                                                                                                                                                                                                                                                                                                                                                                                                                                                                                                                                                                                                                                                                                                                                                                                                                                                                                                                                                                                                                                                                                                                                                                                                                                                                                                                                                                                                                                                                                                                                                                                                                                                                                          | 4,331                                            | -2                                                                                                             | 6,346                                                                                                         | 5,638   | 13                                      | 5                                                                                                    |
| Finance income, net                 | -5                                                                                                                                                                                                                                                                                                                                                                                                                                                                                                                                                                                                                                                                                                                                                                                                                                                                                                                                                                                                                                                                                                                                                                                                                                                                                                                                                                                                                                                                                                                                                                                                                                                                                                                                                                                                                                                                                                                                                                                                                                                                                                                             | -25                                              | -80                                                                                                            | -5                                                                                                            | -25     | -80                                     |                                                                                                      |
| Profit before tax                   | 3,990                                                                                                                                                                                                                                                                                                                                                                                                                                                                                                                                                                                                                                                                                                                                                                                                                                                                                                                                                                                                                                                                                                                                                                                                                                                                                                                                                                                                                                                                                                                                                                                                                                                                                                                                                                                                                                                                                                                                                                                                                                                                                                                          | 4,355                                            | -8                                                                                                             | 6,085                                                                                                         | 5,662   | 7                                       |                                                                                                      |
| Income tax expense                  | -929                                                                                                                                                                                                                                                                                                                                                                                                                                                                                                                                                                                                                                                                                                                                                                                                                                                                                                                                                                                                                                                                                                                                                                                                                                                                                                                                                                                                                                                                                                                                                                                                                                                                                                                                                                                                                                                                                                                                                                                                                                                                                                                           | -1,075                                           | -14                                                                                                            | -1,580                                                                                                        | -1,479  | 7                                       |                                                                                                      |
| Profit after tax                    | 3,061                                                                                                                                                                                                                                                                                                                                                                                                                                                                                                                                                                                                                                                                                                                                                                                                                                                                                                                                                                                                                                                                                                                                                                                                                                                                                                                                                                                                                                                                                                                                                                                                                                                                                                                                                                                                                                                                                                                                                                                                                                                                                                                          | 3,280                                            | -7                                                                                                             | 4,505                                                                                                         | 4,182   | 8                                       |                                                                                                      |
| Operating margin in %               | 20.4                                                                                                                                                                                                                                                                                                                                                                                                                                                                                                                                                                                                                                                                                                                                                                                                                                                                                                                                                                                                                                                                                                                                                                                                                                                                                                                                                                                                                                                                                                                                                                                                                                                                                                                                                                                                                                                                                                                                                                                                                                                                                                                           | 24.7                                             | -4.2pp                                                                                                         | 30.5%                                                                                                         | 32.1%   | -1.6pp                                  | -1.5pp                                                                                               |
| Basic earnings per share, in €      | 2.56                                                                                                                                                                                                                                                                                                                                                                                                                                                                                                                                                                                                                                                                                                                                                                                                                                                                                                                                                                                                                                                                                                                                                                                                                                                                                                                                                                                                                                                                                                                                                                                                                                                                                                                                                                                                                                                                                                                                                                                                                                                                                                                           | 2.75                                             | -7                                                                                                             | 3.77                                                                                                          | 3.50    | 8                                       |                                                                                                      |