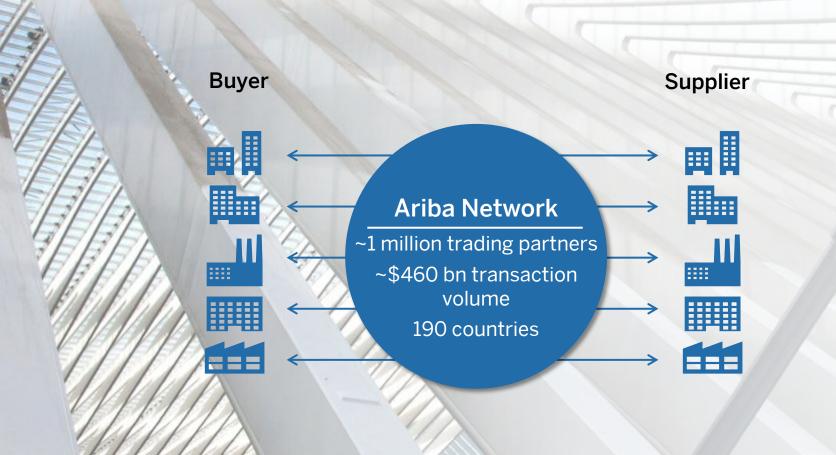

-in acquisition of Ticket-Web, we expanded to our 25<sup>th</sup> industry – Sports and Entertainment Management

The German Football
 Association(DFB) has licensed SAP
 solutions and services for almost all
 of its business processes.



# SAP stock outperformed important indices







## Three years of success



+83%





+61%









#### SAP innovations reach the market faster

#### Agile software development

- LEAN processes
- Customers involved from start of project
- Nearly as fast as start-up companies



## SAP HANA is changing the business world



- Biggest innovation in the last 20 years
- 10,000 times faster data processing
- New forecast-based analysis

#### SAP cloud solutions – secure, easy, and cost-efficient



#### **Effective collaboration with the Ariba Network**



#### SAP mobile solutions – data access anytime & anywhere



- Market leader in the category "mobile solutions"
- SAP Afaria provides security
- +200 apps
- Intuitive user interface

#### Innovations in the core



- Faster with SAP HANA
- Simpler with SAP Cloud
- More attractive with SAP mobile solutions

#### Our contribution to a better world

# Corporate Social Responsibility

- Employees have volunteered 130,000 hours
- Academy Cube: platform to educate unemployed IT professionals in Europe

#### Sustainability

- >30% reduction of CO2 emissions per employee since 2007 → €220 mio. cost avoidance
- TwoGo (car sharing program for employees)
   → 625,000 commuting kilometers saved

# Our employees – the key to success

~65,000

employees world wide from

120

countries.

Women in mana