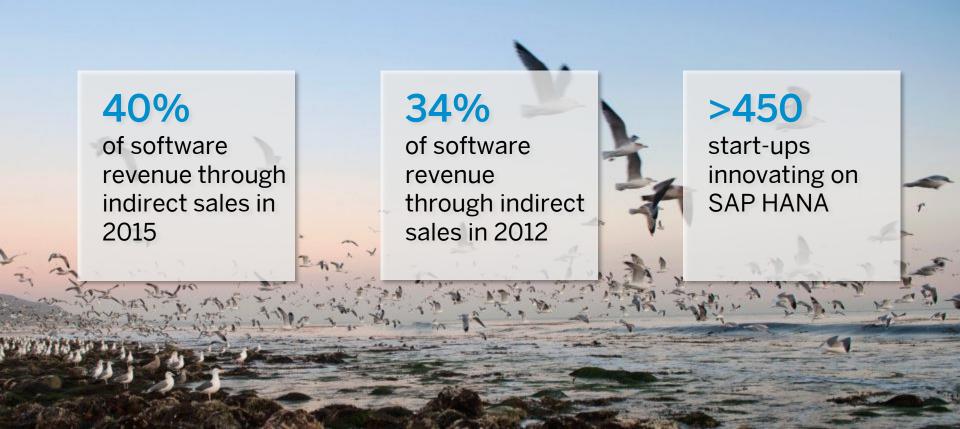

SAP HANA

→ €392 mio.\*

Cloud

→ €456 mio.\*\*

- Full year 2012 software revenue, year-over-year
- \*\* Total revenue of SAP's cloud division, which comprises SAP's two cloud segments, per segment reporting