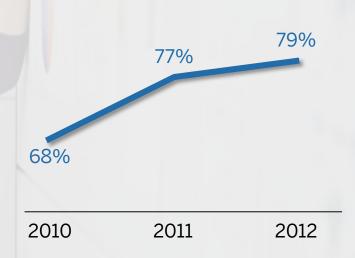

# Our employees – the key to success

~65,000

employees world wide from

120

countries.

Women in management positions

19.9%