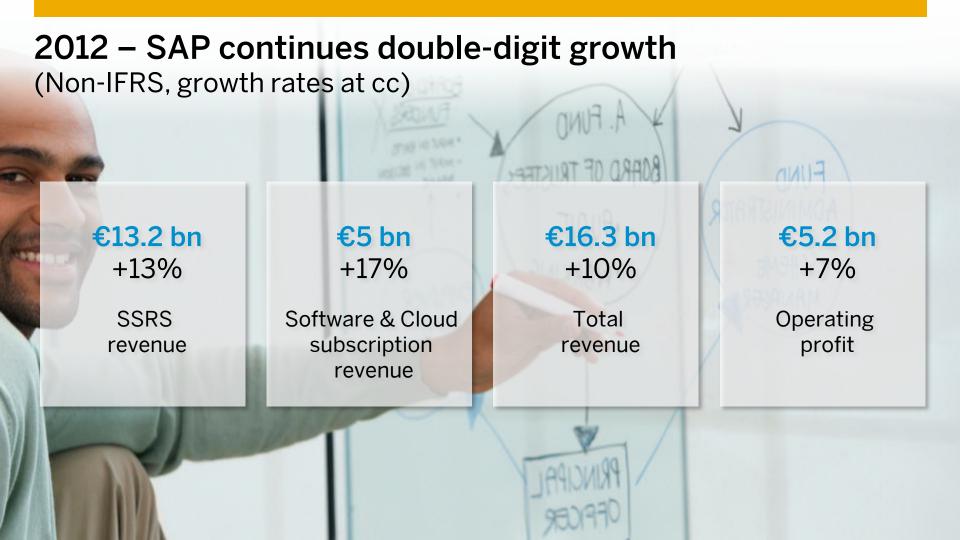

#### Strong growth across all regions

Software & Cloud subscription revenue

All growth rates on this slide are based on full year 2012, non-IFRS, at constant currencies, regional split by customer location