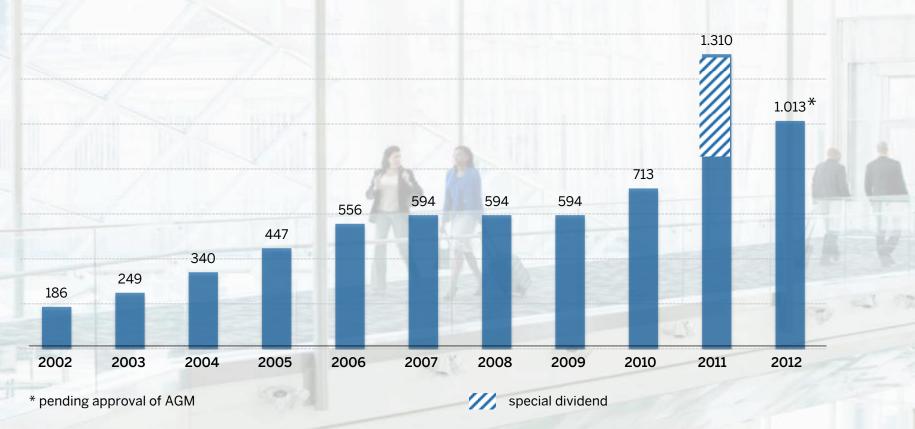

#### Development of total amount of distributed dividends

Dividend for respective fiscal year (€ million)