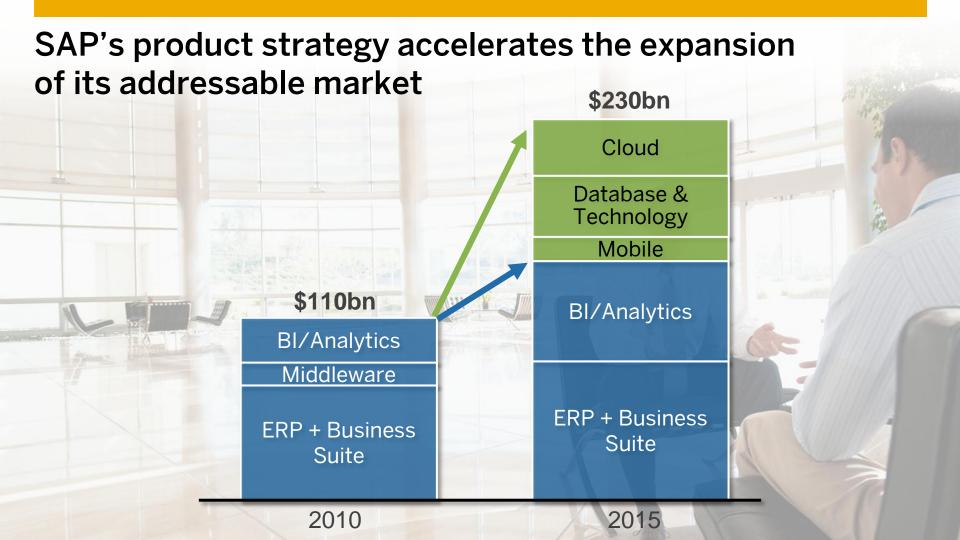

# Welcome to the 26<sup>th</sup> Annual General Meeting of Shareholders

Mannheim, Germany – June 4, 2013







# A new generation of consumers is impacting the market

**50 bn** web-enabled mobile devices

Amount of data doubles every

18 months

Increasing demand for easy-to-use LoB solutions in the cloud





Mobile

→ €222 mio.\*

SAP HANA

→ €392 mio.\*

Cloud

→ €456 mio.\*\*

- Full year 2012 software revenue, year-over-year
- \*\* Total revenue of SAP's cloud division, which comprises SAP's two cloud segments, per segment reporting



#### Strong growth across all regions

Software & Cloud subscription revenue



All growth rates on this slide are based on full year 2012, non-IFRS, at constant currencies, regional split by customer location

## Reaching more customers through our ecosystem



New DFB fan experience with SAP HANA

 Through our innovations and the tuck-in acquisition of Tick