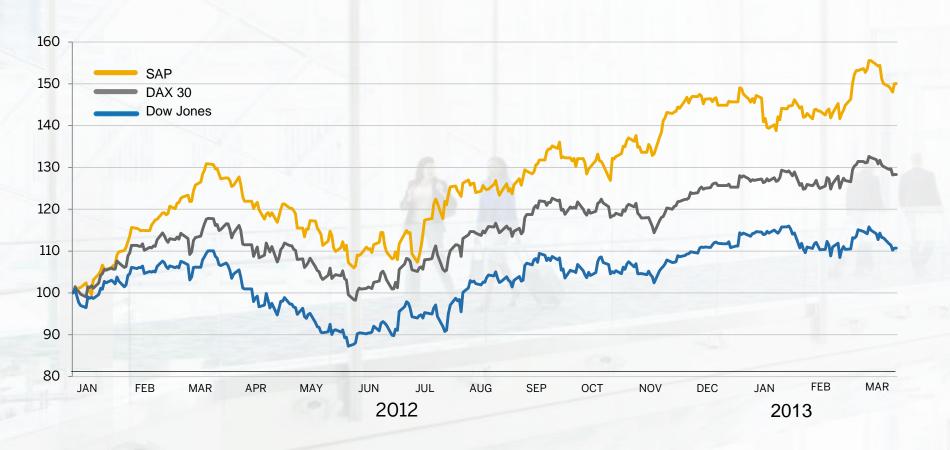

# SAP stock outperformed important indices

## Three years of success

+83%

+61%