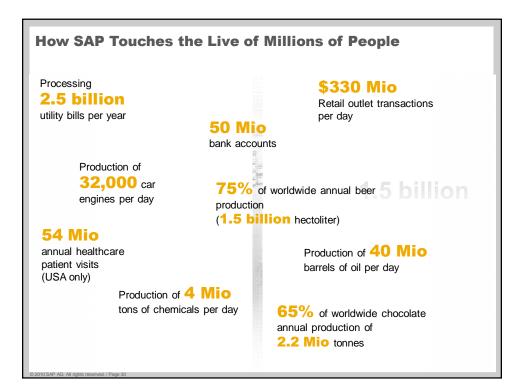

| <b>607</b>  | Telefonica       |                                | @ YAMAHA        | WAL*MART     | xerox 📢   | demand and on device all seamlessly                                                                      |



































































## **Summary**

- SAP is the clear market leader in the business applications industry and is a recognized sustainability leader
- Strong growth opportunities supported by a sustainable, robust, long term business model
- Diversified revenue streams across geographies, industries and customer segments
- Highly skilled workforce, excellent reputation and brand recognition
- Committed to sustainability as a strategic priority and executing towards aggressive sustainability targets
- SAP runs SAP to manage its operations and sustainability