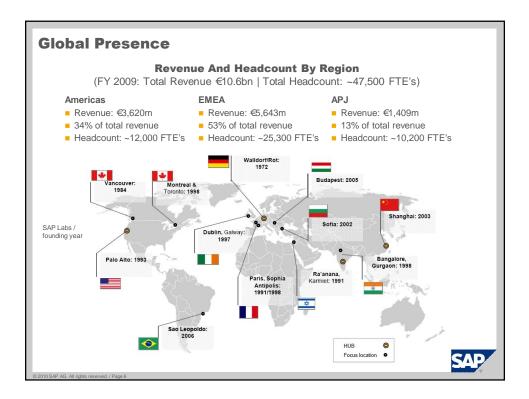

| <b>607</b>  | Telefonica       |                                | @ YAMAHA        | WAL*MART     | xerox 📢   | demand and on device all seamlessly                                                                      |



































































## **Summary**

- SAP is the clear market leader in the business applications industry and is a recognized sustainability leader
- Strong growth opportunities supported by a sustainable, robust, long term business model
- Diversified revenue streams across geographies, industries and customer segments
- Highly skilled workforce, excellent reputation and brand recognition
- Committed to sustainability as a strategic priority and executing towards aggressive sustainability targets
- SAP runs SAP to manage its operations and sustainability