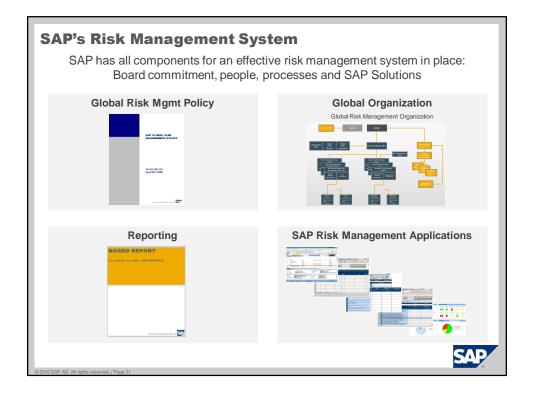

## **Summary**

- SAP is the clear market leader in the business applications industry and is a recognized sustainability leader
- Strong growth opportunities supported by a sustainable, robust, long term business model
- Diversified revenue streams across geographies, industries and customer segments
- Highly skilled workforce, excellent reputation and brand recognition
- Committed to sustainability as a strategic priority and executing towards aggressive sustainability targets
- SAP runs SAP to manage its operations and sustainability