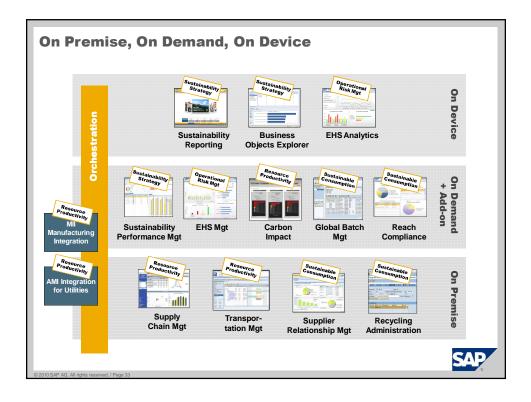

| <b>607</b>  | Telefonica       |                                | @ YAMAHA        | WAL*MART     | xerox 📢   | demand and on device all seamlessly                                                                      |



































































## **Summary**

- SAP is the clear market leader in the business applications industry and is a recognized sustainability leader
- Strong growth opportunities supported by a sustainable, robust, long term business model
- Diversified revenue streams across geographies, industries and customer segments
- Highly skilled workforce, excellent reputation and brand recognition
- Committed to sustainability as a strategic priority and executing towards aggressive sustainability targets
- SAP runs SAP to manage its operations and sustainability