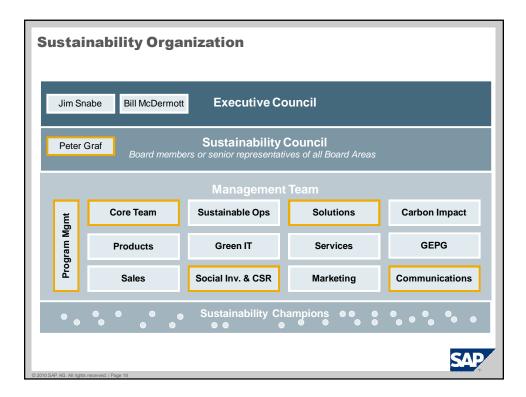

| <b>607</b>  | Telefonica       |                                | @ YAMAHA        | WAL*MART     | xerox 📢   | demand and on device all seamlessly                                                                      |



































































## **Summary**

- SAP is the clear market leader in the business applications industry and is a recognized sustainability leader
- Strong growth opportunities supported by a sustainable, robust, long term business model
- Diversified revenue streams across geographies, industries and customer segments
- Highly skilled workforce, excellent reputation and brand recognition
- Committed to sustainability as a strategic priority and executing towards aggressive sustainability targets
- SAP runs SAP to manage its operations and sustainability