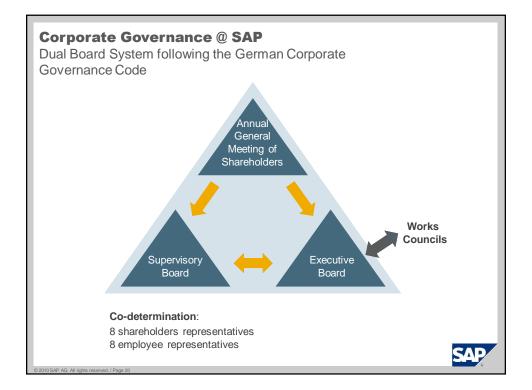

## **Summary**

- SAP is the clear market leader in the business applications industry and is a recognized sustainability leader
- Strong growth opportunities supported by a sustainable, robust, long term business model
- Diversified revenue streams across geographies, industries and customer segments
- Highly skilled workforce, excellent reputation and brand recognition
- Committed to sustainability as a strategic priority and executing towards aggressive sustainability targets
- SAP runs SAP to manage its operations and sustainability