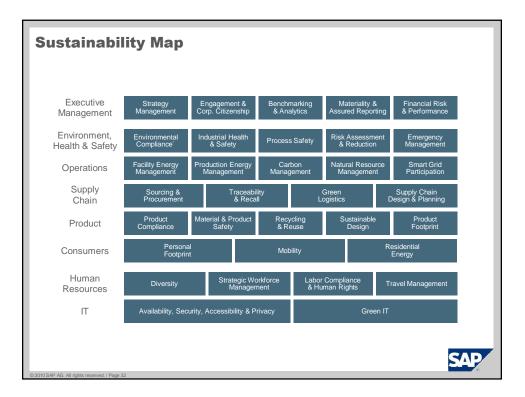

| <b>607</b>  | Telefonica       |                                | @ YAMAHA        | WAL*MART     | xerox 📢   | demand and on device all seamlessly                                                                      |



































































## **Summary**

- SAP is the clear market leader in the business applications industry and is a recognized sustainability leader
- Strong growth opportunities supported by a sustainable, robust, long term business model
- Diversified revenue streams across geographies, industries and customer segments
- Highly skilled workforce, excellent reputation and brand recognition
- Committed to sustainability as a strategic priority and executing towards aggressive sustainability targets
- SAP runs SAP to manage its operations and sustainability