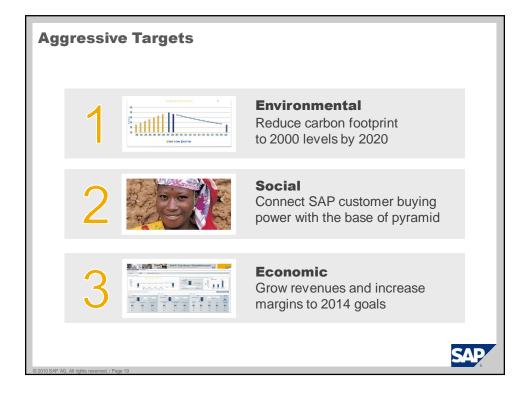

## **Summary**

- SAP is the clear market leader in the business applications industry and is a recognized sustainability leader
- Strong growth opportunities supported by a sustainable, robust, long term business model
- Diversified revenue streams across geographies, industries and customer segments
- Highly skilled workforce, excellent reputation and brand recognition
- Committed to sustainability as a strategic priority and executing towards aggressive sustainability targets
- SAP runs SAP to manage its operations and sustainability