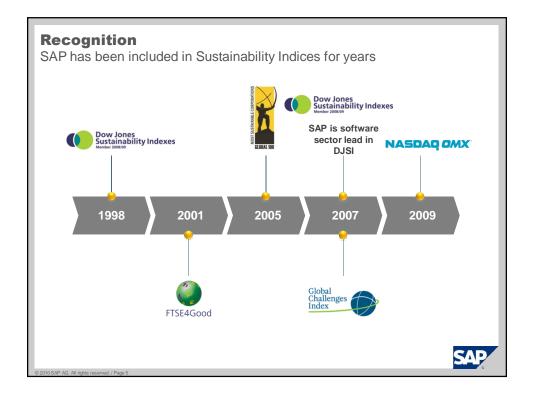

| <b>607</b>  | Telefonica       |                                | @ YAMAHA        | WAL*MART     | xerox 📢   | demand and on device all seamlessly                                                                      |



































































## **Summary**

- SAP is the clear market leader in the business applications industry and is a recognized sustainability leader
- Strong growth opportunities supported by a sustainable, robust, long term business model
- Diversified revenue streams across geographies, industries and customer segments
- Highly skilled workforce, excellent reputation and brand recognition
- Committed to sustainability as a strategic priority and executing towards aggressive sustainability targets
- SAP runs SAP to manage its operations and sustainability