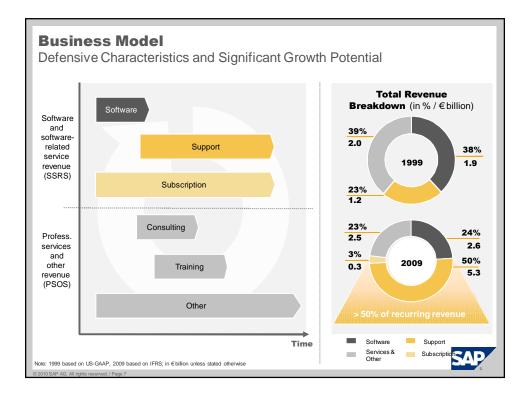

| <b>607</b>  | Telefonica       |                                | @ YAMAHA        | WAL*MART     | xerox 📢   | demand and on device all seamlessly                                                                      |



































































## **Summary**

- SAP is the clear market leader in the business applications industry and is a recognized sustainability leader
- Strong growth opportunities supported by a sustainable, robust, long term business model
- Diversified revenue streams across geographies, industries and customer segments
- Highly skilled workforce, excellent reputation and brand recognition
- Committed to sustainability as a strategic priority and executing towards aggressive sustainability targets
- SAP runs SAP to manage its operations and sustainability