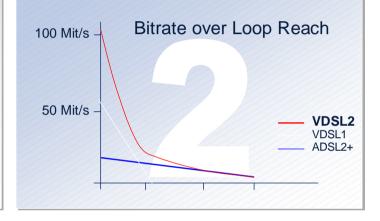

#### VDSL2 Progress in the last 3 Quarters

Presented last year :

- new DSL Technology –VDSL2
- enables much higher bit rates than ADSL2+
- standard finalized in June 05
- IFX presented ww first standard compliant product in July 05

World Championship 2006 drives innovation

T-COM invests 3 Billion € in VDSL2/fiber network to provide 50/10 Mbit/s to deliver IPTV !!!