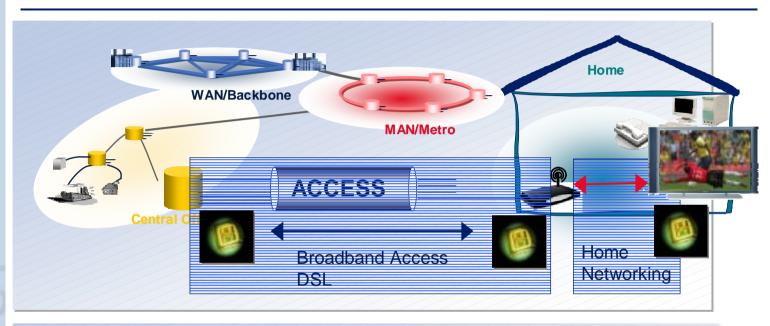

#### Infineon Technology – our contribution to IPTV

We provide semiconductor solutions for Broadband Access and Home Networking.

... to deliver IPTV from the network to the TV

Presenter Dept Titel presentation Date Page 3

### IPTV, VDSL2 in Germany