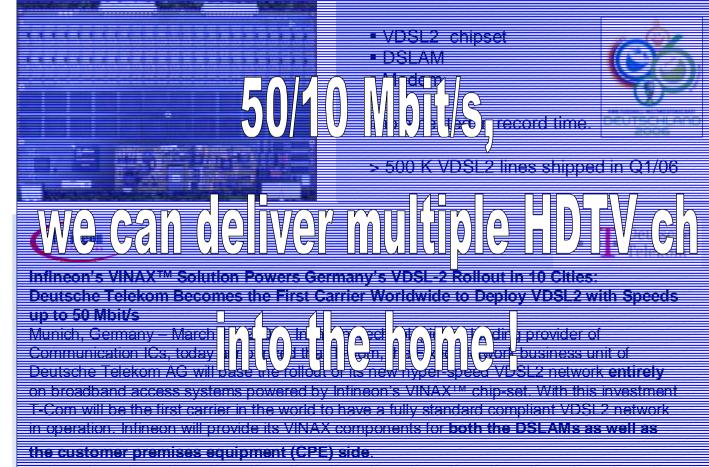

#### VDSL2 Progress in the last 3 Quarters

Presented last year :

- new DSL Technology –VDSL2
- enables much higher bit rates than ADSL2+
- standard finalized in June 05
- IFX presented ww first standard compliant product in July 05

World Championship 2006 drives innovation

T-COM invests 3 Billion € in VDSL2/fiber network to provide 50/10 Mbit/s to deliver IPTV !!!