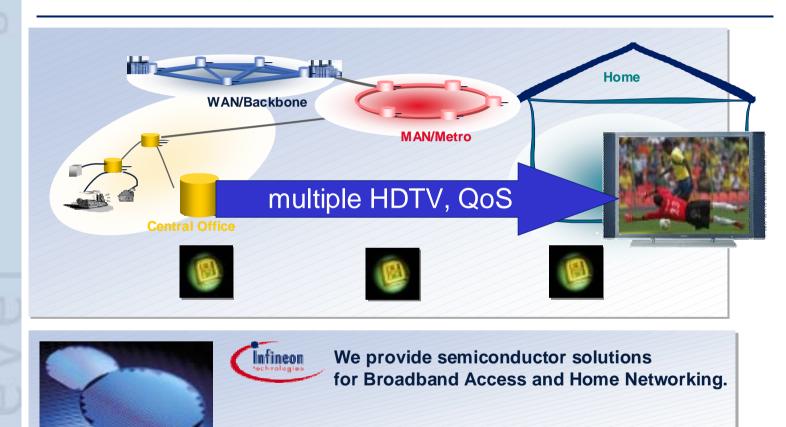

#### Infineon Technology – our contribution to IPTV

We provide semiconductor solutions for Broadband Access and Home Networking.

... to deliver IPTV from the network to the TV

Presenter Dept Titel presentation Date Page 3

#### Infineon Technology – our contribution to IPTV

we are ready for IPTV !!!

Presenter Dept Titel presentation Date Page 9

www.infineon.com