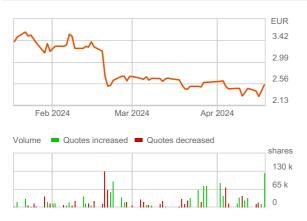

## As of: April 18, 2024 FACT SHEET



## COMPANY PROFILE

Exasol is the analytics database. Its high-performance in-memory analytics database gives organizations the power to transform how they work with data, on-premises, in the cloud or both - and turn it into value faster, easier and more cost effectively than ever before.

To learn more about Exasol, please visit www.exasol.com

#### SHARE CHART



#### FINANCIAL CALENDAR

| 2024-05-01   | German Spring Conference Equity Forum                            |
|--------------|------------------------------------------------------------------|
| May 07, 2024 | Publication Annual Financial Statements & Trading Update 3M/2024 |
| Jun 20, 2024 | Annual General Meeting                                           |
| Aug 14, 2024 | Interim Financial Statements 30/06/2024                          |
| Nov 13, 2024 | Trading Update 9M/2024                                           |
| 2024-11-14   | Deutsche Börse Eigenkapitalforum; Analyst<br>Conference          |

#### MANAGEMENT BOARD



Member of the Executive

Board and CEO



Jan-Dirk Henrich Member of the Executive Board and CFO



Mathias Golombek Member of the Executive Board and Chief Te