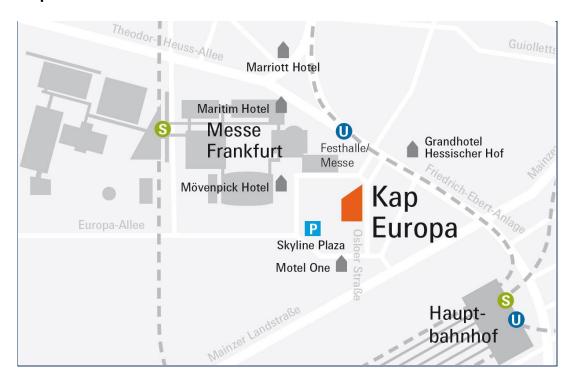

## Map

## ... from the airport

If you are coming from Frankfurt Intl. Airport, please use the suburban trains S8 and S9 in the direction of Hanau or Offenbach Ost until you reach Frankfurt central station. Once there, please proceed by tram or underground. Alternatively, a taxi ride to Kap Europa takes approx. 20 minutes, depending on traffic.

#### ... by public transport

Frankfurt Central Station is only a few hundred metres away from Kap Europa. The station provides fast direct access:

With the **underground** line 4 (in the direction of Bockenheimer Warte), it is one stop to "Festhalle/Messe". After this, please follow the signs to Kap Europa / Skyline Plaza.

With **tram** lines 16 and 17: You can reach the tram stop via the main exit of Frank-furt Central Station by crossing the station forecourt. The destination – "Festhalle/Messe" – is the third stop. After this, please follow the signs to Kap Euro-pa / Skyline Plaza.

#### ... by car

When travelling by car, please use the address of the parking garage in the adja-cent shopping centre for your navigation system and for parking: Kap Europa: "Parkhaus Skyline Plaza, Europa-Allee 6". Current information on rates and the traffic situation are available on the website of Skyline Plaza, www.skylineplaza.de.

The street address is: For reaching the car park of Skyline Plaza, please use the following address

for your GPS:

Kap Europa Skyline Plaza
Osloer Straße 5 Europa-Allee 6

60327 Frankfurt am Main 60327 Frankfurt am Main

#### ...on foot

From Frankfurt central station to Kap Europa it is only a ten minute walk. Leave the central station via the main entrance. Once outside, keep left and follow the Düsseldorfer Straße in the direction of the Messeturm. The pyramidal top of the Messeturm tower will help you to find your bearings. After about five minutes, you cross the Platz der Republik. Please follow the Friedrich-Ebert-Anlage until you arrive at the underground station "Festhalle/Messe". Once there, turn left in the direction of Osloer Straße and you are already heading towards the main entrance of Kap Europa.