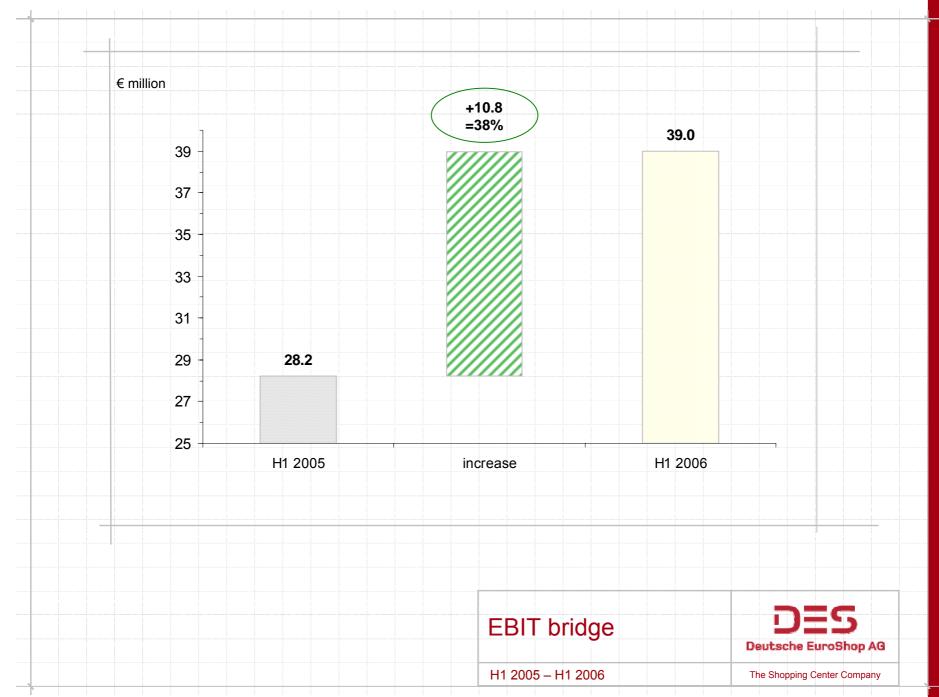

**Balance Sheet** 

| €thousand                               | 01 Jan<br>30 Jun. 2006 | 01 Jan<br>30 Jun. 2005 | +/-               |
|-----------------------------------------|------------------------|------------------------|-------------------|
| Revenue                                 | 45.876                 | 35.179                 | 30%               |
| Other operating income                  | 1.477                  | 901                    |                   |
| Property operating and management costs | -6.506                 | -6.135                 |                   |
| Other operating expenses                | -1.818                 | -1.708                 |                   |
| EBIT                                    | 39.030                 | 28.237                 | 38%               |
| Net interest expense                    | -18.241                | -15.507                |                   |
| Income from investments                 | 587                    | 2.388                  |                   |
| Net finance costs                       | -17.654                | -13.119                |                   |
| Measurement gains/losses                | 8.211                  | -969                   |                   |
| ЕВТ                                     | 29.588                 | 14.149                 | <mark>110%</mark> |
| Taxes                                   | -4.173                 | -3.737                 |                   |
| Consolidated profit                     | 25.415                 | 10.412                 | <mark>144%</mark> |
| Minority interest                       | 1.533                  | 1.401                  |                   |
| Attributable to Group shareholders      | 23.882                 | 9.011                  | 166%              |
|                                         |                        |                        |                   |