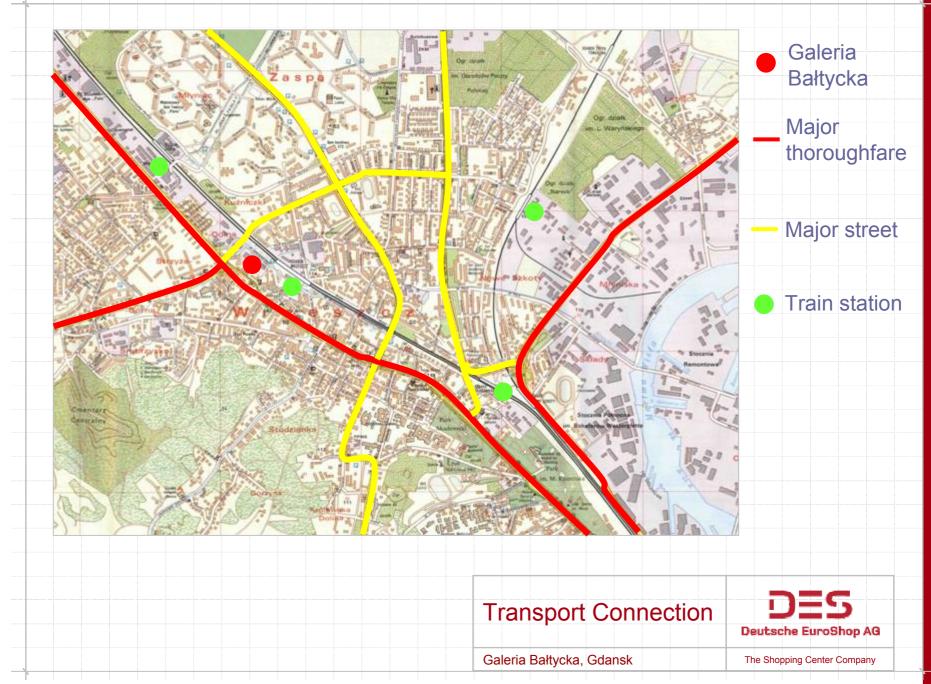

# Galeria Bałtycka

Q & A

- Construction started in May 2006, grand opening planned for autumn 2007
- approx. 47,100 sqm lettable space
- approx. 190 shops, already more than 80% are pre-let
- 1.2 million people living in the catchment area, purchasing power 20% above the Polish average
- 16th shoppingcenter in the DES-portfolio
- The ratio of foreign investments increases to 18% (target: up to 25%, end of 2005: 13%, end of Q2: 10%)