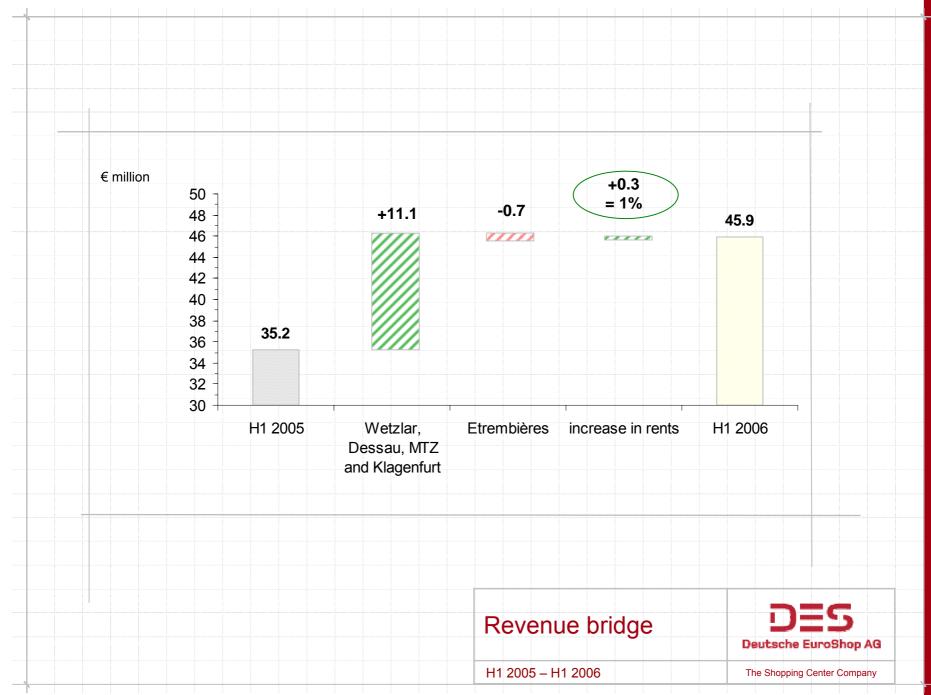

**Balance Sheet** 

| €thousand                               | 01 Jan<br>30 Jun. 2006 | 01 Jan<br>30 Jun. 2005 | +/-               |
|-----------------------------------------|------------------------|------------------------|-------------------|
| Revenue                                 | 45.876                 | 35.179                 | 30%               |
| Other operating income                  | 1.477                  | 901                    |                   |
| Property operating and management costs | -6.506                 | -6.135                 |                   |
| Other operating expenses                | -1.818                 | -1.708                 |                   |
| EBIT                                    | 39.030                 | 28.237                 | 38%               |
| Net interest expense                    | -18.241                | -15.507                |                   |
| Income from investments                 | 587                    | 2.388                  |                   |
| Net finance costs                       | -17.654                | -13.119                |                   |
| Measurement gains/losses                | 8.211                  | -969                   |                   |
| ЕВТ                                     | 29.588                 | 14.149                 | <mark>110%</mark> |
| Taxes                                   | -4.173                 | -3.737                 |                   |
| Consolidated profit                     | 25.415                 | 10.412                 | <mark>144%</mark> |
| Minority interest                       | 1.533                  | 1.401                  |                   |
| Attributable to Group shareholders      | 23.882                 | 9.011                  | 166%              |
|                                         |                        |                        |                   |