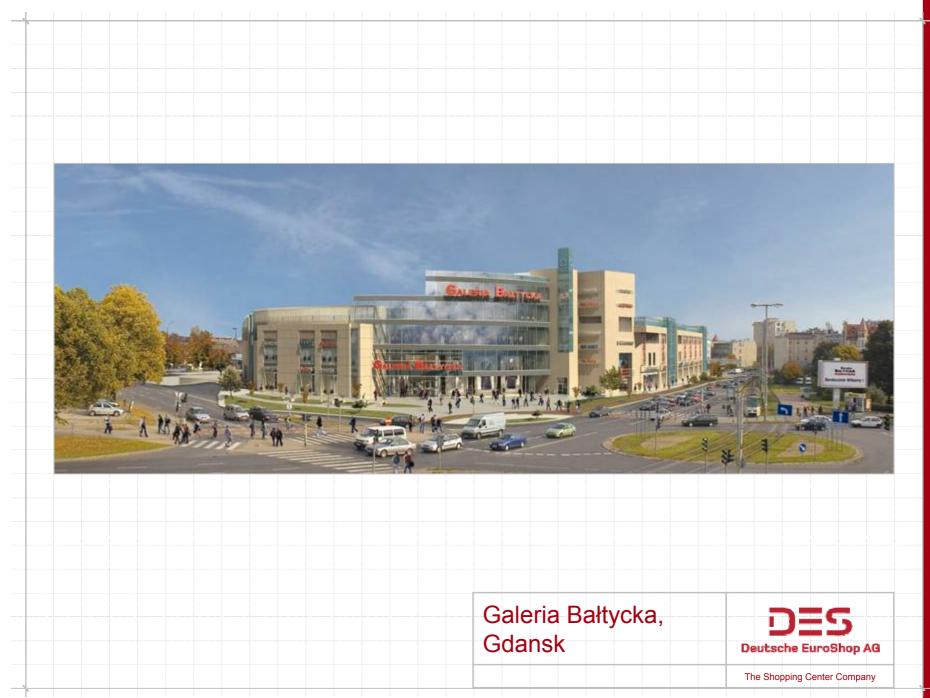

# Galeria Bałtycka

Q & A

- Construction started in May 2006, grand opening planned for autumn 2007
- approx. 47,100 sqm lettable space
- approx. 190 shops, already more than 80% are pre-let
- 1.2 million people living in the catchment area, purchasing power 20% above the Polish average
- 16th shoppingcenter in the DES-portfolio
- The ratio of foreign investments increases to 18% (target: up to 25%, end of 2005: 13%, end of Q2: 10%)

Galeria Bałtycka, Gdansk

Galeria Bałtycka, Gdansk

Galeria Bałtycka, Gdansk

| Deutsche EuroShop buys a 74         | 1% share            |                            |
|-------------------------------------|---------------------|----------------------------|
|                                     |                     |                            |
| Proportionate investment volu       | mes:                |                            |
| Deutsche EuroShop                   | €123.3 million      |                            |
| third party                         | € 37.2 million      |                            |
| total investment volume             | €160.5 million      |                            |
| Financing: 47% equity, 53% de       | ebt                 |                            |
| <br>€11.3 million rents per year ex | pected              |                            |
| Initial yield: 6.8%                 |                     |                            |
| ROE: 8%                             |                     |                            |
|                                     |                     |                            |
|                                     | Acquisition Details | DES<br>Deutente Europhan A |
|                                     |                     | Deutsche EuroShop AG       |