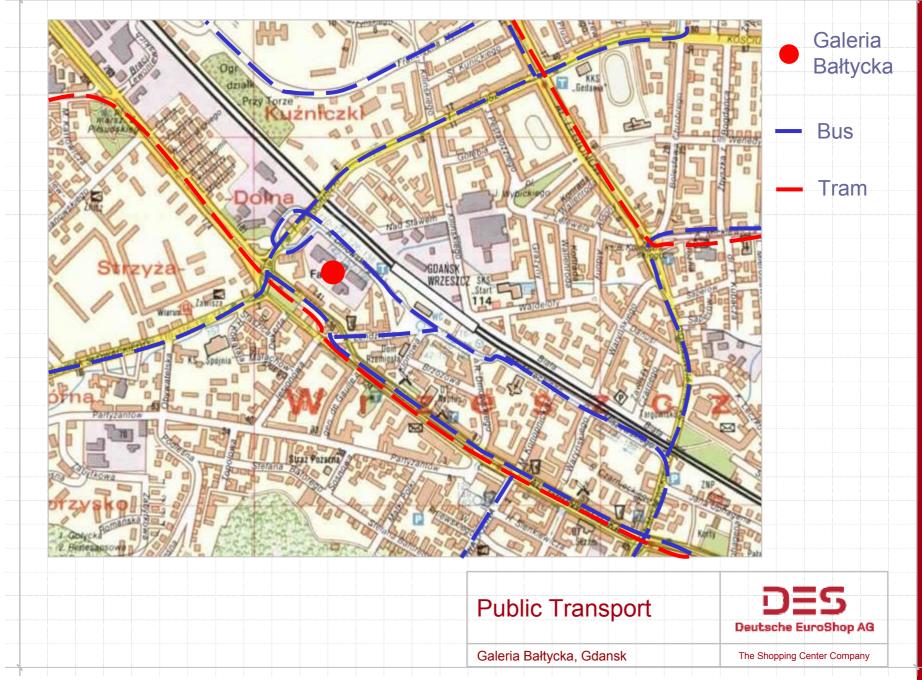

# Galeria Bałtycka

Q & A

- Construction started in May 2006, grand opening planned for autumn 2007
- approx. 47,100 sqm lettable space
- approx. 190 shops, already more than 80% are pre-let
- 1.2 million people living in the catchment area, purchasing power 20% above the Polish average
- 16th shoppingcenter in the DES-portfolio
- The ratio of foreign investments increases to 18% (target: up to 25%, end of 2005: 13%, end of Q2: 10%)