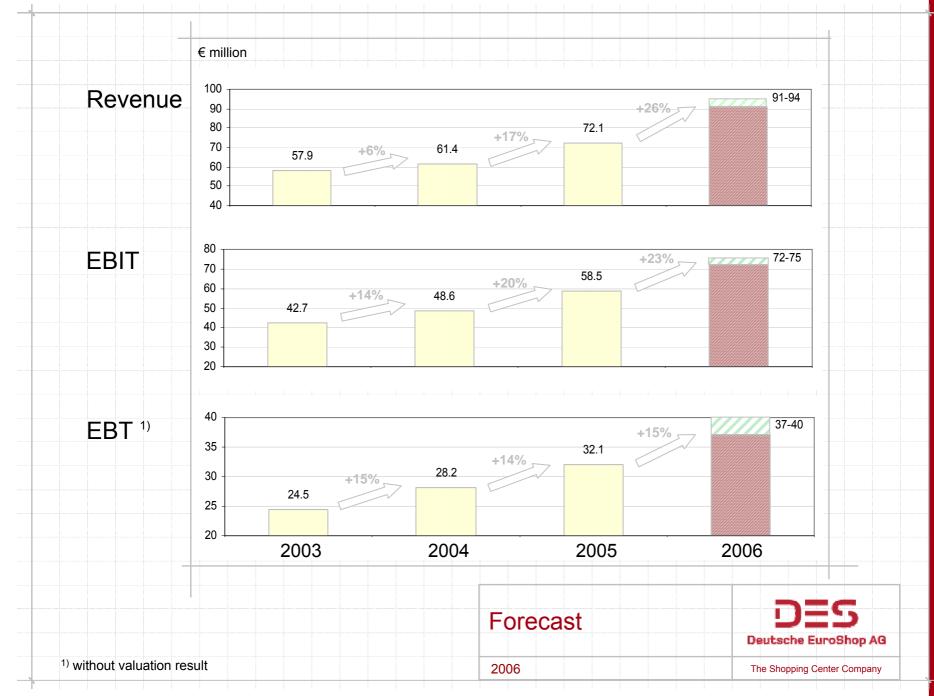

# Profit and Loss Account

| Int | ori | m | rer | or | ŀН | 1 | 200 | 6 |
|-----|-----|---|-----|----|----|---|-----|---|

Forecast