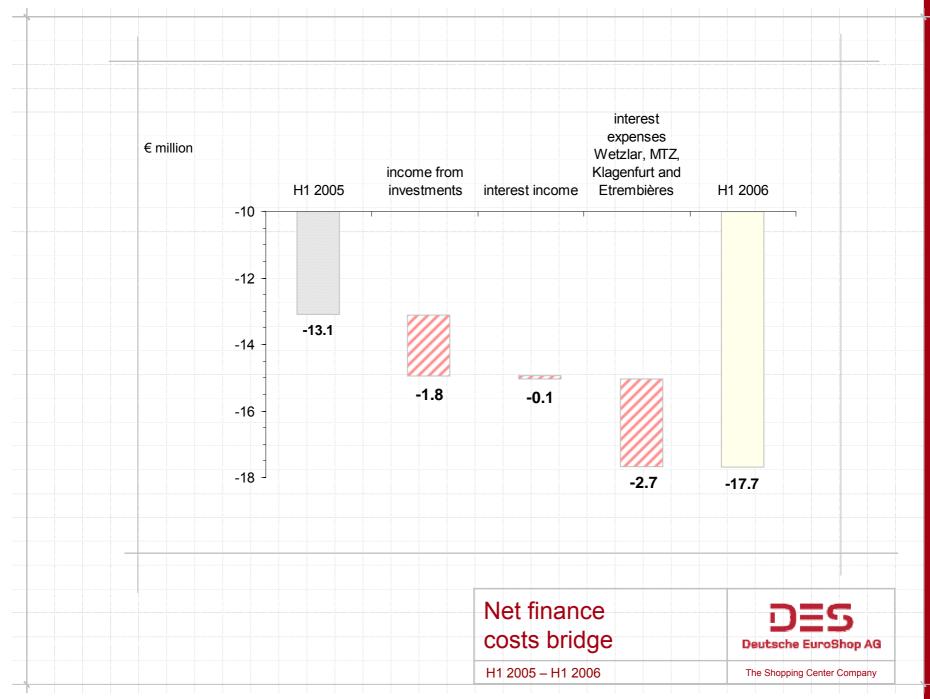

**Balance Sheet** 

| €thousand                               | 01 Jan<br>30 Jun. 2006 | 01 Jan<br>30 Jun. 2005 | +/-               |
|-----------------------------------------|------------------------|------------------------|-------------------|
| Revenue                                 | 45.876                 | 35.179                 | 30%               |
| Other operating income                  | 1.477                  | 901                    |                   |
| Property operating and management costs | -6.506                 | -6.135                 |                   |
| Other operating expenses                | -1.818                 | -1.708                 |                   |
| EBIT                                    | 39.030                 | 28.237                 | 38%               |
| Net interest expense                    | -18.241                | -15.507                |                   |
| Income from investments                 | 587                    | 2.388                  |                   |
| Net finance costs                       | -17.654                | -13.119                |                   |
| Measurement gains/losses                | 8.211                  | -969                   |                   |
| ЕВТ                                     | 29.588                 | 14.149                 | <mark>110%</mark> |
| Taxes                                   | -4.173                 | -3.737                 |                   |
| Consolidated profit                     | 25.415                 | 10.412                 | <mark>144%</mark> |
| Minority interest                       | 1.533                  | 1.401                  |                   |
| Attributable to Group shareholders      | 23.882                 | 9.011                  | 166%              |
|                                         |                        |                        |                   |