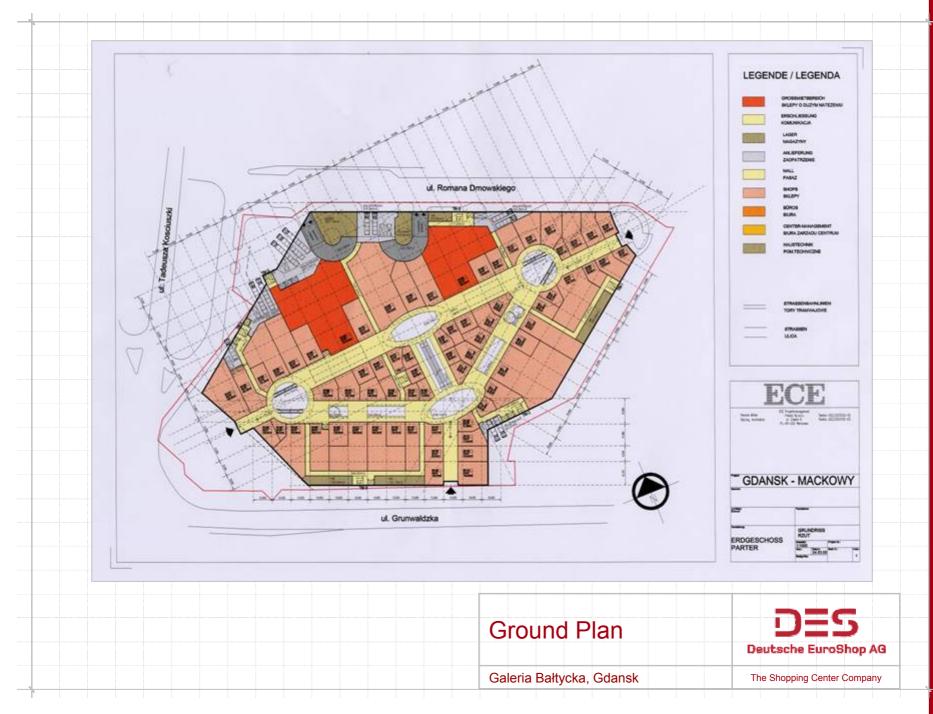

# Galeria Bałtycka

Q & A

- Construction started in May 2006, grand opening planned for autumn 2007
- approx. 47,100 sqm lettable space
- approx. 190 shops, already more than 80% are pre-let
- 1.2 million people living in the catchment area, purchasing power 20% above the Polish average
- 16th shoppingcenter in the DES-portfolio
- The ratio of foreign investments increases to 18% (target: up to 25%, end of 2005: 13%, end of Q2: 10%)