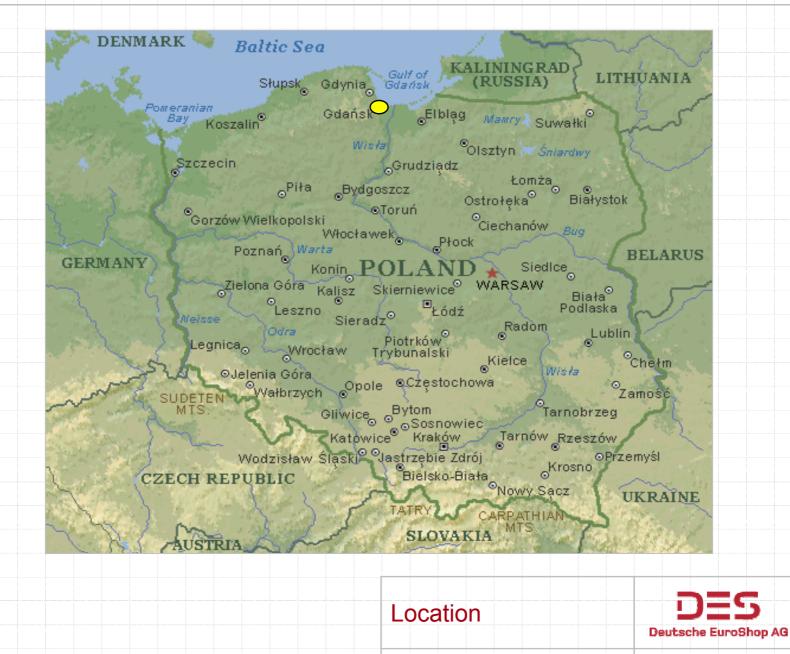

# Galeria Bałtycka

Q & A

- Construction started in May 2006, grand opening planned for autumn 2007
- approx. 47,100 sqm lettable space
- approx. 190 shops, already more than 80% are pre-let
- 1.2 million people living in the catchment area, purchasing power 20% above the Polish average
- 16th shoppingcenter in the DES-portfolio
- The ratio of foreign investments increases to 18% (target: up to 25%, end of 2005: 13%, end of Q2: 10%)

Galeria Bałtycka, Gdansk

Galeria Bałtycka, Gdansk

Galeria Bałtycka, Gdansk

| Deutsche EuroShop buys a 74         | 1% share            |                            |
|-------------------------------------|---------------------|----------------------------|
|                                     |                     |                            |
| Proportionate investment volu       | mes:                |                            |
| Deutsche EuroShop                   | €123.3 million      |                            |
| third party                         | € 37.2 million      |                            |
| total investment volume             | €160.5 million      |                            |
| Financing: 47% equity, 53% de       | ebt                 |                            |
| <br>€11.3 million rents per year ex | pected              |                            |
| Initial yield: 6.8%                 |                     |                            |
| ROE: 8%                             |                     |                            |
|                                     |                     |                            |
|                                     | Acquisition Details | DES<br>Deutente Europhan A |
|                                     |                     | Deutsche EuroShop AG       |