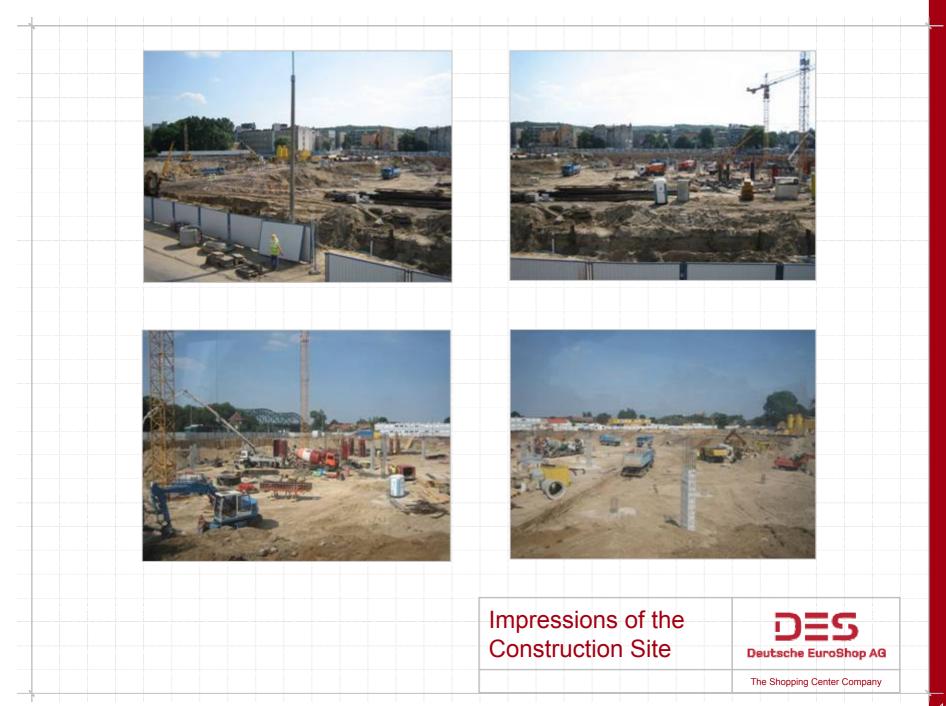

# Galeria Bałtycka

Q & A

- Construction started in May 2006, grand opening planned for autumn 2007
- approx. 47,100 sqm lettable space
- approx. 190 shops, already more than 80% are pre-let
- 1.2 million people living in the catchment area, purchasing power 20% above the Polish average
- 16th shoppingcenter in the DES-portfolio
- The ratio of foreign investments increases to 18% (target: up to 25%, end of 2005: 13%, end of Q2: 10%)