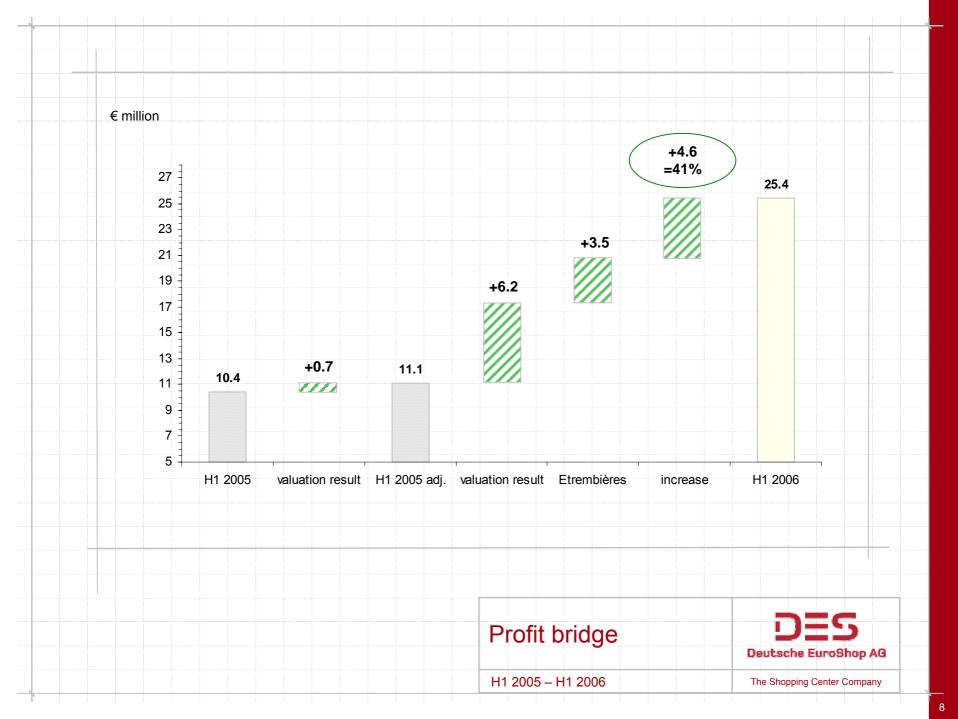

**Balance Sheet** 

| €thousand                               | 01 Jan<br>30 Jun. 2006 | 01 Jan<br>30 Jun. 2005 | +/-               |
|-----------------------------------------|------------------------|------------------------|-------------------|
| Revenue                                 | 45.876                 | 35.179                 | 30%               |
| Other operating income                  | 1.477                  | 901                    |                   |
| Property operating and management costs | -6.506                 | -6.135                 |                   |
| Other operating expenses                | -1.818                 | -1.708                 |                   |
| EBIT                                    | 39.030                 | 28.237                 | 38%               |
| Net interest expense                    | -18.241                | -15.507                |                   |
| Income from investments                 | 587                    | 2.388                  |                   |
| Net finance costs                       | -17.654                | -13.119                |                   |
| Measurement gains/losses                | 8.211                  | -969                   |                   |
| ЕВТ                                     | 29.588                 | 14.149                 | <mark>110%</mark> |
| Taxes                                   | -4.173                 | -3.737                 |                   |
| Consolidated profit                     | 25.415                 | 10.412                 | <mark>144%</mark> |
| Minority interest                       | 1.533                  | 1.401                  |                   |
| Attributable to Group shareholders      | 23.882                 | 9.011                  | 166%              |
|                                         |                        |                        |                   |