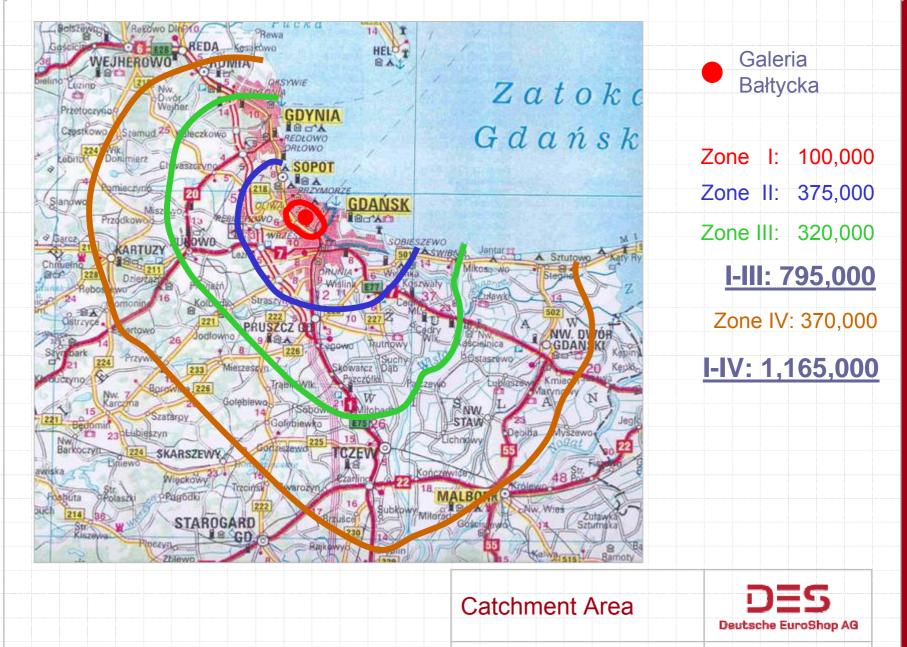

# Galeria Bałtycka

Q & A

- Construction started in May 2006, grand opening planned for autumn 2007
- approx. 47,100 sqm lettable space
- approx. 190 shops, already more than 80% are pre-let
- 1.2 million people living in the catchment area, purchasing power 20% above the Polish average
- 16th shoppingcenter in the DES-portfolio
- The ratio of foreign investments increases to 18% (target: up to 25%, end of 2005: 13%, end of Q2: 10%)