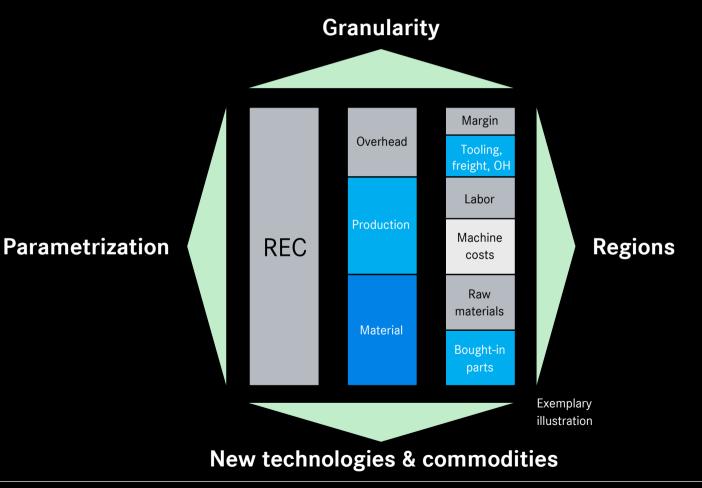

# Reference calculation: Cooperation with suppliers based on partnership and benchmarking

#### **Reference calculation (REC)**

- Cost-based assessment of part prices
- Coverage of complete value chain
- Benchmarking
- Transparency by price breakdowns
- Base for Change Management

Content Management