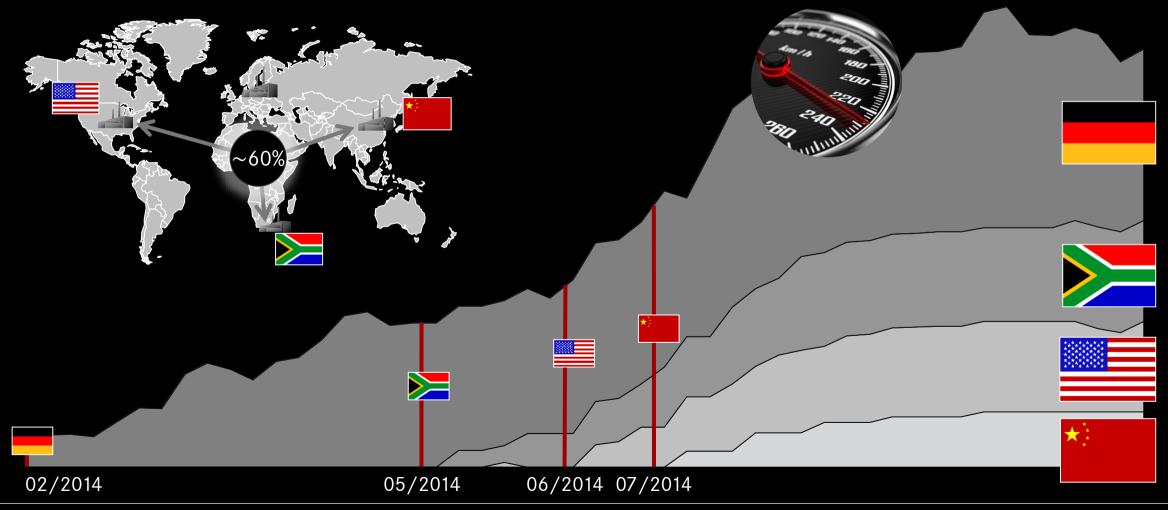

## C-Class: Steepest ramp-up by Mercedes-Benz in global supplier network with four localized supply chains