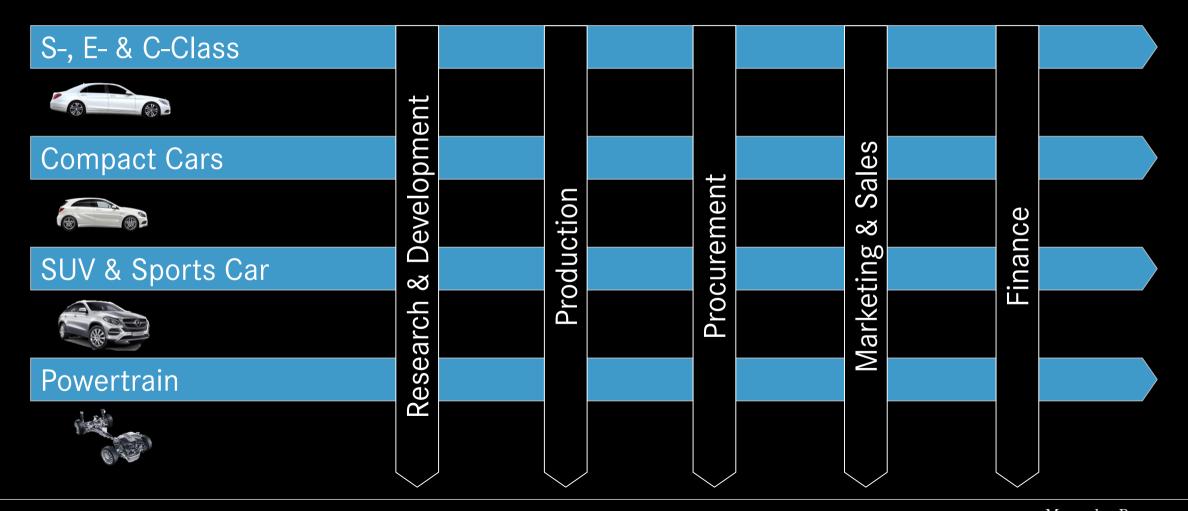

### *Target* picture Mercedes-Benz Cars

# Most successful premium car manufacturer

Most innovative *digital* car manufacturer