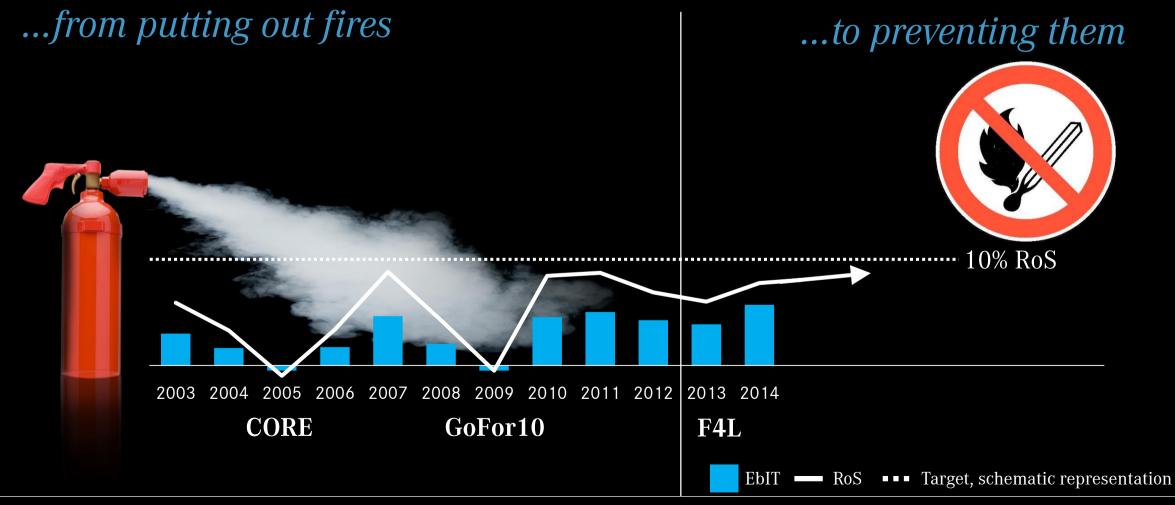

hint...

MBC retail sales



April/May

### *Target* picture Mercedes-Benz Cars

# Most successful premium car manufacturer









Most innovative *digital* car manufacturer

## Our portfolio is growing younger...



## ...and broader: Expansion of SUV portfolio



Extension of S-Class *line-up* 



## Mercedes-AMG: A true *performance* brand



#### New smart models: Roll-out in all *core* markets



#### New business structures: Vehicles first



## Regional *sales* mix: We're keeping the balance



### Picking up pace in *China*



### CO2 reduction at MBC is at *full speed*



#### Mercedes-Benz: Most *innovative* brand of the last decade



### Our *mobility* services



## *Digital* transformation is changing our whole industry



#### Sustainable improvement in our *performance*



#### Our battle *plan*



## Roadmap: F4L Next Stage

| R&D