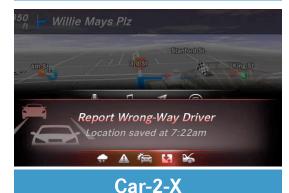

### The intelligent and connected car

Stereo camera, radar and ultrasonic systems for more protection

### PRE-SAFE® PLUS

Active Blind Spot Assist

#### DISTRONIC PLUS with Steering Assist and Stop&Go Pilot Night View Assist Plus

PRE-SAFE<sup>®</sup> Brake with pedestrian detection 360° camera

**Active Parking Assist** 

**PRE-SAFE®** Impulse

ATTENTION ASSIST

**COLLISION PREVENTION ASSIST** 

Active Lane Keeping Assist

BAS PLUS with Cross-Traffic Assist Adaptive Highbeam Assist Plus