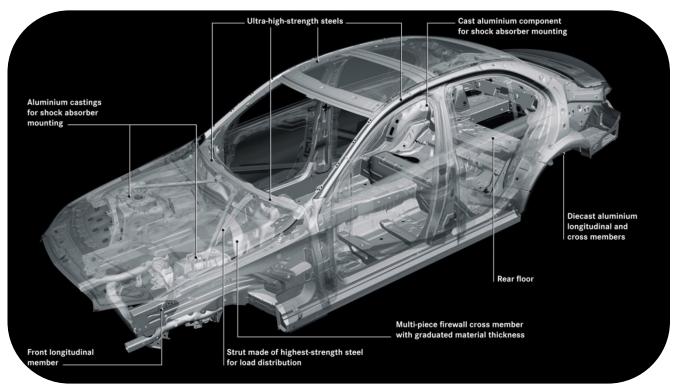

#### Growth through Innovation - February 6<sup>th</sup>, 2014



## From Babybenz to Bestseller 8.5 Million units worldwide since 1982



## From Babybenz to Bestseller 8.5 Million units worldwide since 1982



**201 series** from 1982

202 series from 1993

203 series from 2000

204 series from 2007

### The new C-Class – representing our brand values like never before





## **"3D-Body Engineering" @ Mercedes-Benz** A new level of efficiency



## Key to success: Benchmark Aerodynamics

🖬 💷 📻 👘

C-Class  $c_w = 0,24$ 

Real life fuel savings: <u>1%-point</u>  $\triangleq$  <u>0,1liters</u> or <u>2,5 g CO2</u>

## **Intelligent lightweight engineering Up to 100 kg lighter**



## High-Tech engines and transmissions Up to 20 percent better fuel economy



## We will offer two C-Class Models below 100 g CO2/km



## Hybridization Premium performance with just 3 liters per 100 km

150 + 20kW 500 + 250 Nm 4,4 I/100km 115 g CO2/km

Fuel Economy / Efficiency Label





Se MB 109.

#### **S** 500 PLUG-IN-HYBRID

S 500 PLUG-IN HYBRID

245 + 80 kW 480 + 340 Nm 30 km electrical range 3 l/100km 69 g CO2

## The new C-Class – innovative in every aspect



## The new C-Class – Sporty but comfortable



- Maximum comfort and driving dynamics
- Choice between different characteristics Comfort, ECO, Sport, Sport+ and individual
- First car with air suspension in its segment



# Head-up-Display **Brilliant Displays** 26% NP -Illie Go **COMAND** online 52 **Ambient Lighting To