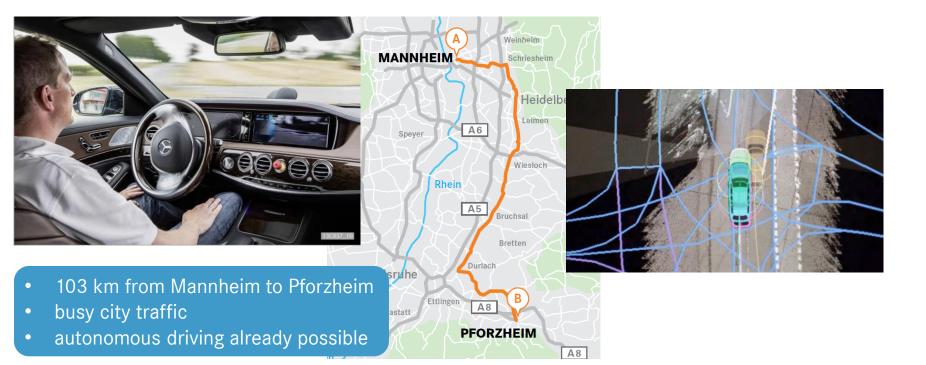

## **Pioneering achievement – S 500 Intelligent Drive Autonomous driving with close-to-production technology**

Distance: 2.3m

Object: Cal