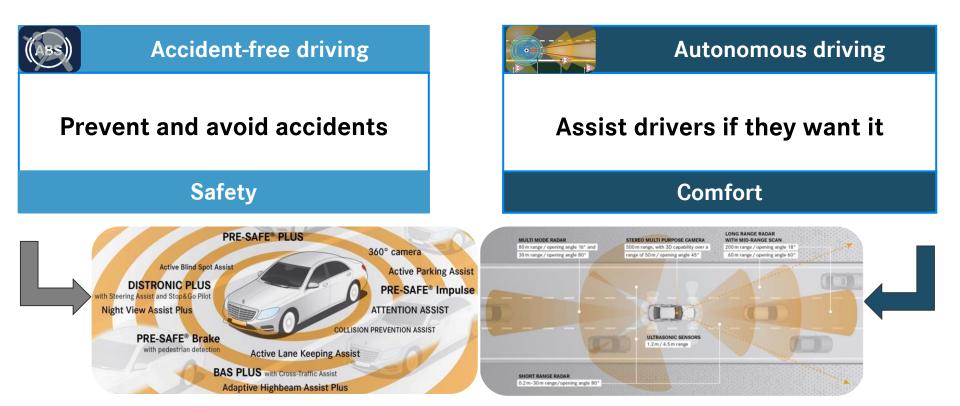

### The intelligent and connected car

Stereo camera, radar and ultrasonic systems for more protection

### PRE-SAFE® PLUS

Active Blind Spot Assist

#### DISTRONIC PLUS with Steering Assist and Stop&Go Pilot Night View Assist Plus

PRE-SAFE<sup>®</sup> Brake with pedestrian detection 360° camera

**Active Parking Assist** 

**PRE-SAFE®** Impulse

ATTENTION ASSIST

**COLLISION PREVENTION ASSIST** 

Active Lane Keeping Assist

BAS PLUS with Cross-Traffic Assist Adaptive Highbeam Assist Plus