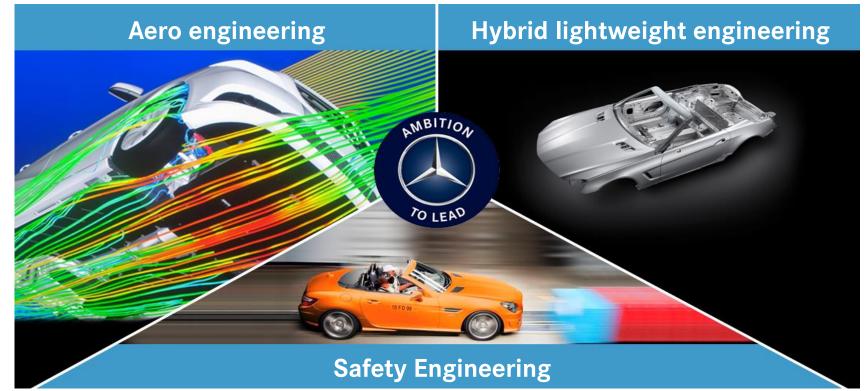

## **"3D-Body Engineering" @ Mercedes-Benz** A new level of efficiency

## Key to success: Benchmark Aerodynamics

🖬 💷 📻 👘

C-Class  $c_w = 0,24$ 

Real life fuel savings: <u>1%-point</u>  $\triangleq$  <u>0,1liters</u> or <u>2,5 g CO2</u>

## **Intelligent lightweight engineering Up to 100 kg lighter**

## High-Tech engines and transmissions Up to 20 percent better fuel economy