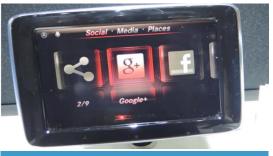

g CO2/km

Fuel Economy / Efficiency Label





Se MB 109.

#### **S** 500 PLUG-IN-HYBRID

S 500 PLUG-IN HYBRID

245 + 80 kW 480 + 340 Nm 30 km electrical range 3 l/100km 69 g CO2

## The new C-Class – innovative in every aspect



## The new C-Class – Sporty but comfortable



- Maximum comfort and driving dynamics
- Choice between different characteristics Comfort, ECO, Sport, Sport+ and individual
- First car with air suspension in its segment



# Head-up-Display **Brilliant Displays** 26% NP -Illie Go **COMAND** online 52 **Ambient Lighting Touchpad**

The new C-Class - Upgrade inside

## **CES Las Vegas - There is still more to come...** Cars learn and become digital companions



**Augmented Reality** 



Pebble and Google Glass

**Wearable Devices** 



#### "Internet of Things"





#### **Google+ Integration**



**Predictive User Experience** 

### The intelligent and connected car

Stereo camera, radar and ultrasonic systems for more protection

### PRE-SAFE® PLUS

Active Blind Spot Assist

#### DISTRONIC PLUS with Steering Assist and Stop&Go Pilot Night View Assist Plus

PRE-SAFE<sup>®</sup> Brake with pedestrian detection 360° camera

**Active Parking Assist** 

**PRE-SAFE®** Impulse

ATTENTION ASSIST

**COLLISION PREVENTION ASSIST** 

Active Lane Keeping Assist

BAS PLUS with Cross-Traffic Assist Adaptive Highbeam Assist Plus

## **Mercedes-Benz Intelligent Drive**



## **Pioneering achievement – S 500 Intelligent Drive Autonomous driving with close-to-production technology**



Distance: 2.3m

Object: Cal

## Superfast innovation rollout from S-, E- to C-Cla