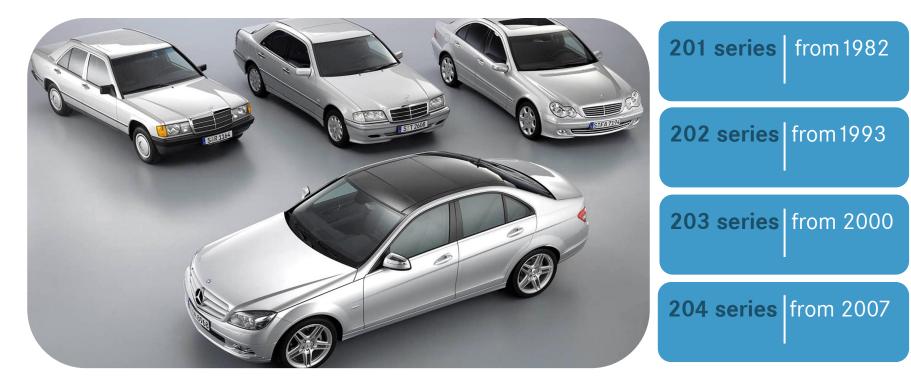

## From Babybenz to Bestseller 8.5 Million units worldwide since 1982

## From Babybenz to Bestseller 8.5 Million units worldwide since 1982

**201 series** from 1982

202 series from 1993

203 series from 2000

204 series from 2007