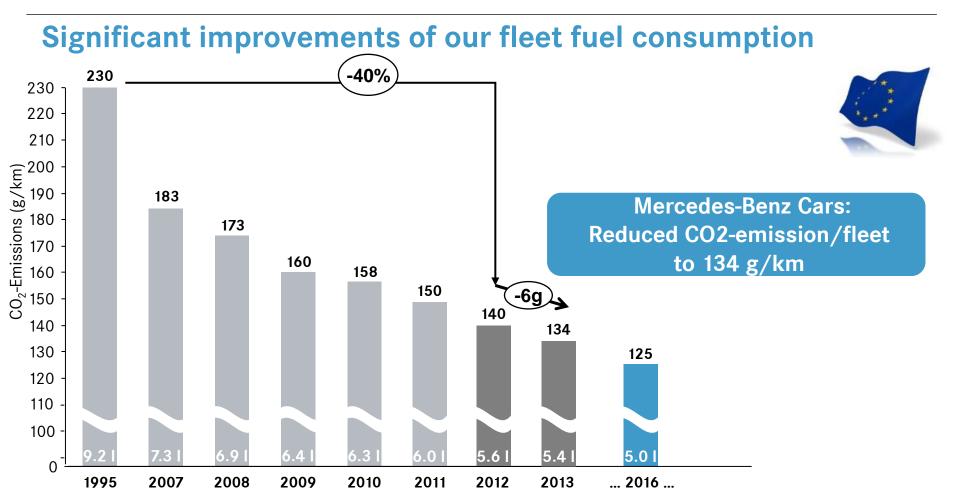

#### Growth through Innovation - February 6<sup>th</sup>, 2014



## From Babybenz to Bestseller 8.5 Million units worldwide since 1982



## From Babybenz to Bestseller 8.5 Million units worldwide since 1982



**201 series** from 1982

202 series from 1993

203 series from 2000

204 series from 2007

### The new C-Class – representing our brand values like never before





## **"3D-Body Engineering" @ Mercedes-Benz** A new level of efficiency



## Key to success: Benchmark Aerodynamics

🖬 💷 📻 👘

C-Class  $c_w = 0,24$ 

Real life fuel savings: <u>1%-point</u>  $\triangleq$  <u>0,1liters</u> or <u>2,5 g CO2</u>

## **Intelligent lightweight engineering Up to 100 kg lighter**



## High-Tech engines and transmissions Up to 20 percent better fuel economy



## We will offer two C-Class Models below 100 g CO2/km



## Hybridization Premium performance with just 3 liters per 100 km

150 + 20kW 500 + 250 Nm 4,4 I/100km 115 g CO2/km

Fuel Economy / Efficiency Label





Se MB 109.

#### **S** 500 PLUG-IN-HYBRID

S 500 PLUG-IN HYBRID

245 + 80 kW 480 + 340 Nm 30 km electrical range 3 l/100km 69 g CO2

## The new C-Class – innovative in every aspect



## The new C