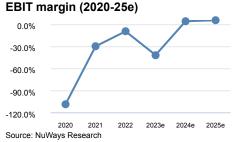

**Huge loss due to impairment losses.** While the preliminary sales of  $\in$  4.3m are in line with the guidance (€ 4-5m) and our estimates (eNuW: € 4.2m), the write-down of assets following the negative going concern heavily burden the bottom-line and should result in an EBIT of  $\in$  -6.5m to  $\in$  -5.5m (vs guidance  $\in$  -2m to  $\in$  -1m vs eNuW:  $\in$  -1.8m).

We suspend the recommendation to reflect the above-mentioned latest events.

| Y/E 31.12 (EUR m)        | 2020     | 2021    | 2022   | 2023e  | 2024e | 2025e |
|--------------------------|----------|---------|--------|--------|-------|-------|
| Sales                    | 4.9      | 7.3     | 6.2    | 4.2    | 4.3   | 4.8   |
| Sales growth             | 7.3%     | 48.0%   | -14.7% | -31.8% | 1.4%  | 12.1% |
| EBITDA                   | -4.1     | -1.0    | 0.1    | -1.1   | 8.0   | 0.9   |
| Net debt (if net cash=0) | -3.7     | -1.9    | -1.2   | 1.3    | 1.3   | 8.0   |
| FCF                      | -5.2     | -1.3    | -0.5   | -2.0   | -0.1  | 0.2   |
| Net Debt/EBITDA          | 0.0      | 0.0     | 0.0    | -1.2   | 1.6   | 0.9   |
| EPS pro forma            | -3.96    | -1.68   | -0.56  | -1.32  | 0.11  | 0.17  |
| EBITDA margin            | -84.3%   | -13.8%  | 1.0%   | -25.0% | 18.9% | 18.8% |
| ROCE                     | -66.3%   | -38.3%  | -10.9% | -32.7% | 3.1%  | 4.7%  |
| EV/sales                 | 0.1      | 0.3     | 0.5    | 1.3    | 1.3   | 1.0   |
| EV/EBITDA                | -0.1     | -2.2    | 48.4   | -5.1   | 6.7   | 5.5   |
| PER                      | -0.8     | -1.8    | -5.3   | -2.3   | 27.1  | 17.4  |
| Adjusted FCF yield       | -1582.0% | -102.3% | -20.3% | -32.6% | 3.2%  | 5.3%  |