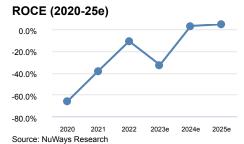

We suspend the recommendation to reflect the above-mentioned latest events.

| Y/E 31.12 (EUR m)        | 2020     | 2021    | 2022   | 2023e  | 2024e | 2025e |
|--------------------------|----------|---------|--------|--------|-------|-------|
| Sales                    | 4.9      | 7.3     | 6.2    | 4.2    | 4.3   | 4.8   |
| Sales growth             | 7.3%     | 48.0%   | -14.7% | -31.8% | 1.4%  | 12.1% |
| EBITDA                   | -4.1     | -1.0    | 0.1    | -1.1   | 8.0   | 0.9   |
| Net debt (if net cash=0) | -3.7     | -1.9    | -1.2   | 1.3    | 1.3   | 8.0   |
| FCF                      | -5.2     | -1.3    | -0.5   | -2.0   | -0.1  | 0.2   |
| Net Debt/EBITDA          | 0.0      | 0.0     | 0.0    | -1.2   | 1.6   | 0.9   |
| EPS pro forma            | -3.96    | -1.68   | -0.56  | -1.32  | 0.11  | 0.17  |
| EBITDA margin            | -84.3%   | -13.8%  | 1.0%   | -25.0% | 18.9% | 18.8% |
| ROCE                     | -66.3%   | -38.3%  | -10.9% | -32.7% | 3.1%  | 4.7%  |
| EV/sales                 | 0.1      | 0.3     | 0.5    | 1.3    | 1.3   | 1.0   |
| EV/EBITDA                | -0.1     | -2.2    | 48.4   | -5.1   | 6.7   | 5.5   |
| PER                      | -0.8     | -1.8    | -5.3   | -2.3   | 27.1  | 17.4  |
| Adjusted FCF yield       | -1582.0% | -102.3% | -20.3% | -32.6% | 3.2%  | 5.3%  |