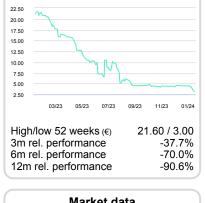

Source: Company data, NuWays, Close price as of 01.02.2024

**Share Performance** 

| iviai ket uata              |      |
|-----------------------------|------|
| Share price (in €)          | 3.00 |
| Market cap (in € m)         | 4.1  |
| Number of shares (in m pcs) | 1.4  |
| Enterprise value (in € m)   | 5.4  |
| Ø trading volume (6 months) | 400  |