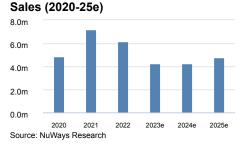

**Huge loss due to impairment losses.** While the preliminary sales of  $\in$  4.3m are in line with the guidance (€ 4-5m) and our estimates (eNuW: € 4.2m), the write-down of assets following the negative going concern heavily burden the bottom-line and should result in an EBIT of  $\in$  -6.5m to  $\in$  -5.5m (vs guidance  $\in$  -2m to  $\in$  -1m vs eNuW:  $\in$  -1.8m).

We suspend the recommendation to reflect the above-mentioned latest events.

| Y/E 31.12 (EUR m)        | 2020     | 2021    | 2022   | 2023e  | 2024e | 2025e |
|--------------------------|----------|---------|--------|--------|-------|-------|
| Sales                    | 4.9      | 7.3     | 6.2    | 4.2    | 4.3   | 4.8   |
| Sales growth             | 7.3%     | 48.0%   | -14.7% | -31.8% | 1.4%  | 12.1% |
| EBITDA                   | -4.1     | -1.0    | 0.1    | -1.1   | 8.0   | 0.9   |
| Net debt (if net cash=0) | -3.7     | -1.9    | -1.2   | 1.3    | 1.3   | 8.0   |
| FCF                      | -5.2     | -1.3    | -0.5   | -2.0   | -0.1  | 0.2   |
| Net Debt/EBITDA          | 0.0      | 0.0     | 0.0    | -1.2   | 1.6   | 0.9   |
| EPS pro forma            | -3.96    | -1.68   | -0.56  | -1.32  | 0.11  | 0.17  |
| EBITDA margin            | -84.3%   | -13.8%  | 1.0%   | -25.0% | 18.9% | 18.8% |
| ROCE                     | -66.3%   | -38.3%  | -10.9% | -32.7% | 3.1%  | 4.7%  |
| EV/sales                 | 0.1      | 0.3     | 0.5    | 1.3    | 1.3   | 1.0   |
| EV/EBITDA                | -0.1     | -2.2    | 48.4   | -5.1   | 6.7   | 5.5   |
| PER                      | -0.8     | -1.8    | -5.3   | -2.3   | 27.1  | 17.4  |
| Adjusted FCF yield       | -1582.0% | -102.3% | -20.3% | -32.6% | 3.2%  | 5.3%  |