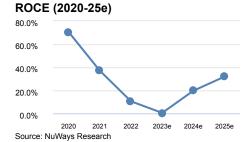

Reiterate BUY with an upgraded PT of € 22 (old: € 20) based on DCF.

| Y/E 31.12 (EUR m)        | 2020    | 2021  | 2022  | 2023e | 2024e | 2025e |
|--------------------------|---------|-------|-------|-------|-------|-------|
| Sales                    | 3.0     | 3.9   | 4.7   | 5.2   | 6.1   | 7.6   |
| Sales growth             | 66.4%   | 31.3% | 21.4% | 10.6% | 16.6% | 25.0% |
| EBITDA                   | 0.7     | 1.0   | 0.6   | 0.4   | 0.9   | 1.6   |
| Net debt (if net cash=0) | -0.1    | -1.0  | -0.1  | 0.3   | -0.6  | -1.6  |
| FCF                      | 0.4     | 0.6   | -0.3  | -0.2  | 0.9   | 1.0   |
| Net Debt/EBITDA          | 0.0     | 0.0   | 0.0   | 0.6   | 0.0   | 0.0   |
| EPS pro forma            | n.a.    | 0.46  | 0.06  | -0.28 | 0.35  | 0.71  |
| EBITDA margin            | 22.4%   | 24.7% | 13.2% | 8.6%  | 15.5% | 20.5% |
| ROCE                     | 70.6%   | 37.0% | 10.4% | 0.3%  | 19.6% | 31.8% |
| EV/sales                 | -0.0    | 1.8   | 1.6   | 1.5   | 1.2   | 0.8   |
| EV/EBITDA                | -0.2    | 7.2   | 12.3  | 18.0  | 7.6   | 4.0   |
| PER                      | n.a.    | 16.2  | 116.8 | -26.9 | 21.6  | 10.5  |
| Adjusted FCF yield       | -266.3% | 9.4%  | 3.2%  | -0.5% | 9.3%  | 16.9% |
| Adjusted FCF yield       | -266.3% | 9.4%  | 3.2%  | -0.5% | 9.3%  | 16.9° |

### **Financials**

| Profit and loss (EUR m)                                | 2020   | 2021   | 2022   | 2023e  | 2024e  | 2025€  |
|--------------------------------------------------------|--------|--------|--------|--------|--------|--------|
| Net sales                                              | 3.0    | 3.9    | 4.7    | 5.2    | 6.1    | 7.6    |
| Sales growth                                           | 66.4%  | 31.3%  | 21.4%  | 10.6%  | 16.6%  | 25.0%  |
| ncrease/decrease in finished goods and work-in-process | 0.2    | 0.3    | 0.2    | 0.3    | 0.4    | 0.     |
| otal sales                                             | 3.1    | 4.2    | 5.0    | 5.5    | 6.5    | 8.     |
| Other operating income                                 | 0.2    | 0.1    | 0.2    | 0.3    | 0.2    | 0.3    |
| Naterial expenses                                      | 0.6    | 0.7    | 1.0    | 1.0    | 1.1    | 1.     |
| Personnel expenses                                     | 0.6    | 0.9    | 1.4    | 2.1    | 1.7    | 1.     |
| Other operating expenses                               | 1.5    | 1.7    | 2.2    | 2.9    | 3.0    | 3.     |
| Total operating expenses                               | 2.5    | 3.2    | 4.3    | 5.6    | 5.6    | 6.     |
| BITDA                                                  | 0.7    | 1.0    | 0.6    | 0.4    | 0.9    | 1.     |
| Depreciation                                           | 0.2    | 0.3    | 0.4    | 0.4    | 0.4    | 0.     |
| EBITA                                                  | 0.5    | 0.6    | 0.3    | 0.0    | 0.5    | 1.     |
| Amortisation of goodwill                               | 0.0    | 0.0    | 0.0    | 0.0    | 0.0    | 0.     |
| Amortisation of intangible assets                      | 0.0    | 0.0    | 0.0    | 0.0    | 0.0    | 0.     |
| mpairment charges                                      | 0.0    | 0.0    | 0.0    | 0.0    | 0.0    | 0.     |
| EBIT (inc revaluation net)                             | 0.5    | 0.6    | 0.3    | 0.0    | 0.5    | 1.     |
| nterest income                                         | 0.0    | 0.0    | 0.0    | 0.0    | 0.0    | 0.     |
| nterest expenses                                       | 0.0    | -0.0   | 0.0    | 0.0    | 0.0    | 0.     |
| nvestment income                                       | 0.0    | 0.0    | 0.0    | 0.0    | 0.0    | 0.     |
| Financial result                                       | -0.0   | 0.0    | -0.0   | -0.0   | 0.0    | 0.     |
| Recurring pretax income from continuing operations     | 0.4    | 0.6    | 0.3    | 0.0    | 0.5    | 1.     |
| Extraordinary income/loss                              | 0.0    | 0.0    | 0.0    | 0.0    | 0.0    | 0.     |
| Earnings before taxes                                  | 0.4    | 0.6    | 0.3    | 0.0    | 0.5    | 1.     |
| ncome tax expense                                      | 0.0    | 0.1    | 0.2    | 0.3    | 0.2    | 0.     |
| Net income from continuing operations                  | 0.4    | 0.5    | 0.1    | -0.3   | 0.4    | 0.     |
| ncome from discontinued operations (net of tax)        | 0.0    | 0.0    | 0.0    | 0.0    | 0.0    | 0.     |
| Net income                                             | 0.4    | 0.5    | 0.1    | -0.3   | 0.4    | 0.     |
| Minority interest                                      | 0.0    | 0.0    | 0.0    | 0.0    | 0.0    | 0.     |
| Net profit (reported)                                  | 0.4    | 0.5    | 0.1    | -0.3   | 0.4    | 0.     |
| Average number of shares                               | 0.0    | 1.0    | 1.0    | 1.0    | 1.0    | 1.     |
| EPS reported                                           | n.a.   | 0.46   | 0.06   | -0.28  | 0.35   | 0.7    |
| Profit and loss (common size)                          | 2020   | 2021   | 2022   | 2023e  | 2024e  | 2025   |
| Net sales                                              | 100.0% | 100.0% | 100.0% | 100.0% | 100.0% | 100.09 |
| Sales growth                                           | 66.4%  | 31.3%  | 21.4%  | 10.6%  | 16.6%  | 25.09  |
| ncrease/decrease in finished goods and work-in-process | 5.8%   | 7.1%   | 5.2%   | 5.6%   | 7.0%   | 7.09   |
| Total sales                                            | 105.8% | 107.1% | 105.2% | 105.6% | 107.0% | 107.09 |
| Other operating income                                 | 5.3%   | 2.2%   | 3.7%   | 5.8%   | 4.0%   | 4.59   |
| Material expenses                                      | 18.8%  | 17.8%  | 20.3%  | 18.3%  | 18.0%  | 16.09  |
| Personnel expenses                                     | 19.7%  | 23.0%  | 28.9%  | 39.5%  | 27.5%  | 25.09  |
| Other operating expenses                               | 50.1%  | 43.9%  | 46.6%  | 55.9%  | 50.0%  | 50.09  |
| Total operating expenses                               | 83.4%  | 82.4%  | 92.0%  | 108.0% | 91.5%  | 86.5%  |
| BITDA                                                  | 22.4%  | 24.7%  | 13.2%  | 8.6%   | 15.5%  | 20.5%  |
| Depreciation                                           | 7.1%   | 8.7%   | 7.7%   | 8.4%   | 7.0%   | 6.5%   |
| EBITA                                                  | 15.3%  | 15.9%  | 5.5%   | 0.2%   | 8.5%   | 14.0%  |
| Amortisation of goodwill                               | 0.0%   | 0.0%   | 0.0%   | 0.0%   | 0.0%   | 0.09   |
| Amortisation of intangible assets                      | 0.0%   | 0.0%   | 0.0%   | 0.0%   | 0.0%   | 0.09   |
| mpairment charges                                      | 0.0%   | 0.0%   | 0.0%   | 0.0%   | 0.0%   | 0.09   |
| EBIT (inc revaluation net)                             | 15.3%  | 15.9%  | 5.5%   | 0.2%   | 8.5%   | 14.09  |
| nterest income                                         | 0.0%   | 0.0%   | 0.0%   | 0.0%   | 0.0%   | 0.0    |
| nterest expenses                                       | 0.1%   | -0.2%  | 0.0%   | 0.1%   | 0.0%   | 0.09   |
| nvestment income                                       | 0.0%   | 0.0%   | 0.0%   | 0.0%   | 0.0%   | 0.09   |
| Financial result                                       | neg.   | 0.2%   | neg.   | neg.   | 0.0%   | 0.09   |
| Decuming protey income from continuing energica-       | 45.20/ | 46 40/ | E E0/  | 0.00/  | O E0/  | 44.00  |