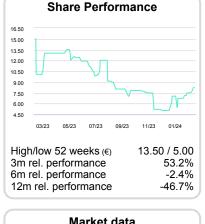

Source: Company data, NuWays, Close price as of 01.03.2024

| Mai ket data                |      |
|-----------------------------|------|
| Share price (in €)          | 8.20 |
| Market cap (in € m)         | 7.8  |
| Number of shares (in m pcs) | 1.1  |
| Enterprise value (in € m)   | 7.2  |
| Ø trading volume (6 months) | 25   |
|                             |      |