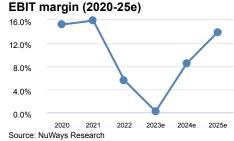

**H2 EBITDA came in at € 0.9m** (eNuW: € 0.3m), implying a 28% margin. The gap to our estimate can be mainly explained by scale related to the better top-line as well as a higher than expected share of license revenues. On this basis, FY '23 EBITDA turned positive at € 0.4m (eNuW: € -0.2m), an 8.6% margin. Moreover, the company indicated that EBIT might even turn slightly positive (eNuW new: neutral), while FCF should have still been slightly negative with € -0.2m (eNuW new) following continuous investments into the product portfolio.

Promising outlook. Management also put out a guidance for FY '24, targeting sales growth of 10-20% yoy (eNuW new: +17%) and an EBITDA margin of 15-20% (eNuW new: 16%). This should be, among others, driven by the ongoing S/4HANA transition (mainstream maintenance for old ERP software ends in 2027), of which VOQUZ is seen to be one of the main beneficiaries especially with its new product visoryQ, as well as compelling cross- and up-selling opportunities. Further, we expect a slight rebound effect, after many IT buyers postponed orders amid macro headwinds in 2023. From 2025 onwards, management aims for annual organic sales growth of >20% (eNuW new: +25% in '25e & +22% in '26e) and EBITDA margins north of 20% (eNuW new: 20.5% in '25e).

### **Financials**

| Profit and loss (EUR m)                                | 2020   | 2021   | 2022   | 2023e  | 2024e  | 2025€  |
|--------------------------------------------------------|--------|--------|--------|--------|--------|--------|
| Net sales                                              | 3.0    | 3.9    | 4.7    | 5.2    | 6.1    | 7.6    |
| Sales growth                                           | 66.4%  | 31.3%  | 21.4%  | 10.6%  | 16.6%  | 25.0%  |
| ncrease/decrease in finished goods and work-in-process | 0.2    | 0.3    | 0.2    | 0.3    | 0.4    | 0.     |
| otal sales                                             | 3.1    | 4.2    | 5.0    | 5.5    | 6.5    | 8.     |
| Other operating income                                 | 0.2    | 0.1    | 0.2    | 0.3    | 0.2    | 0.3    |
| Naterial expenses                                      | 0.6    | 0.7    | 1.0    | 1.0    | 1.1    | 1.     |
| Personnel expenses                                     | 0.6    | 0.9    | 1.4    | 2.1    | 1.7    | 1.     |
| Other operating expenses                               | 1.5    | 1.7    | 2.2    | 2.9    | 3.0    | 3.     |
| Total operating expenses                               | 2.5    | 3.2    | 4.3    | 5.6    | 5.6    | 6.     |
| BITDA                                                  | 0.7    | 1.0    | 0.6    | 0.4    | 0.9    | 1.     |
| Depreciation                                           | 0.2    | 0.3    | 0.4    | 0.4    | 0.4    | 0.     |
| EBITA                                                  | 0.5    | 0.6    | 0.3    | 0.0    | 0.5    | 1.     |
| Amortisation of goodwill                               | 0.0    | 0.0    | 0.0    | 0.0    | 0.0    | 0.     |
| Amortisation of intangible assets                      | 0.0    | 0.0    | 0.0    | 0.0    | 0.0    | 0.     |
| mpairment charges                                      | 0.0    | 0.0    | 0.0    | 0.0    | 0.0    | 0.     |
| EBIT (inc revaluation net)                             | 0.5    | 0.6    | 0.3    | 0.0    | 0.5    | 1.     |
| nterest income                                         | 0.0    | 0.0    | 0.0    | 0.0    | 0.0    | 0.     |
| nterest expenses                                       | 0.0    | -0.0   | 0.0    | 0.0    | 0.0    | 0.     |
| nvestment income                                       | 0.0    | 0.0    | 0.0    | 0.0    | 0.0    | 0.     |
| Financial result                                       | -0.0   | 0.0    | -0.0   | -0.0   | 0.0    | 0.     |
| Recurring pretax income from continuing operations     | 0.4    | 0.6    | 0.3    | 0.0    | 0.5    | 1.     |
| Extraordinary income/loss                              | 0.0    | 0.0    | 0.0    | 0.0    | 0.0    | 0.     |
| Earnings before taxes                                  | 0.4    | 0.6    | 0.3    | 0.0    | 0.5    | 1.     |
| ncome tax expense                                      | 0.0    | 0.1    | 0.2    | 0.3    | 0.2    | 0.     |
| Net income from continuing operations                  | 0.4    | 0.5    | 0.1    | -0.3   | 0.4    | 0.     |
| ncome from discontinued operations (net of tax)        | 0.0    | 0.0    | 0.0    | 0.0    | 0.0    | 0.     |
| Net income                                             | 0.4    | 0.5    | 0.1    | -0.3   | 0.4    | 0.     |
| Minority interest                                      | 0.0    | 0.0    | 0.0    | 0.0    | 0.0    | 0.     |
| Net profit (reported)                                  | 0.4    | 0.5    | 0.1    | -0.3   | 0.4    | 0.     |
| Average number of shares                               | 0.0    | 1.0    | 1.0    | 1.0    | 1.0    | 1.     |
| EPS reported                                           | n.a.   | 0.46   | 0.06   | -0.28  | 0.35   | 0.7    |
| Profit and loss (common size)                          | 2020   | 2021   | 2022   | 2023e  | 2024e  | 2025   |
| Net sales                                              | 100.0% | 100.0% | 100.0% | 100.0% | 100.0% | 100.09 |
| Sales growth                                           | 66.4%  | 31.3%  | 21.4%  | 10.6%  | 16.6%  | 25.09  |
| ncrease/decrease in finished goods and work-in-process | 5.8%   | 7.1%   | 5.2%   | 5.6%   | 7.0%   | 7.09   |
| Total sales                                            | 105.8% | 107.1% | 105.2% | 105.6% | 107.0% | 107.09 |
| Other operating income                                 | 5.3%   | 2.2%   | 3.7%   | 5.8%   | 4.0%   | 4.59   |
| Material expenses                                      | 18.8%  | 17.8%  | 20.3%  | 18.3%  | 18.0%  | 16.09  |
| Personnel expenses                                     | 19.7%  | 23.0%  | 28.9%  | 39.5%  | 27.5%  | 25.09  |
| Other operating expenses                               | 50.1%  | 43.9%  | 46.6%  | 55.9%  | 50.0%  | 50.09  |
| Total operating expenses                               | 83.4%  | 82.4%  | 92.0%  | 108.0% | 91.5%  | 86.5%  |
| BITDA                                                  | 22.4%  | 24.7%  | 13.2%  | 8.6%   | 15.5%  | 20.5%  |
| Depreciation                                           | 7.1%   | 8.7%   | 7.7%   | 8.4%   | 7.0%   | 6.5%   |
| EBITA                                                  | 15.3%  | 15.9%  | 5.5%   | 0.2%   | 8.5%   | 14.0%  |
| Amortisation of goodwill                               | 0.0%   | 0.0%   | 0.0%   | 0.0%   | 0.0%   | 0.09   |
| Amortisation of intangible assets                      | 0.0%   | 0.0%   | 0.0%   | 0.0%   | 0.0%   | 0.09   |
| mpairment charges                                      | 0.0%   | 0.0%   | 0.0%   | 0.0%   | 0.0%   | 0.09   |
| EBIT (inc revaluation net)                             | 15.3%  | 15.9%  | 5.5%   | 0.2%   | 8.5%   | 14.09  |
| nterest income                                         | 0.0%   | 0.0%   | 0.0%   | 0.0%   | 0.0%   | 0.0    |
| nterest expenses                                       | 0.1%   | -0.2%  | 0.0%   | 0.1%   | 0.0%   | 0.09   |
| nvestment income                                       | 0.0%   | 0.0%   | 0.0%   | 0.0%   | 0.0%   | 0.09   |
| Financial result                                       | neg.   | 0.2%   | neg.   | neg.   | 0.0%   | 0.09   |
| Decuming protey income from continuing energica-       | 45.20/ | 46 40/ | E E0/  | 0.00/  | O E0/  | 44.00  |