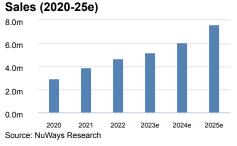

**H2** sales increased by 16% yoy to € 3.4m (eNuW: € 3.1m), which should have been mainly driven by the company's flagship product samQ (eNuW: 75% of sales), as indicated by the recently published order intake figures. Importantly, the newly launched product visoryQ, a tool that automates ERP decision-making processes for SAP products, appears to be already in high demand, accounting for 10% of sales (eNuW). Overall FY '23 sales came in at € 5.2m (eNuW: € 5.0m), indicating a 11% yoy increase.

Promising outlook. Management also put out a guidance for FY '24, targeting sales growth of 10-20% yoy (eNuW new: +17%) and an EBITDA margin of 15-20% (eNuW new: 16%). This should be, among others, driven by the ongoing S/4HANA transition (mainstream maintenance for old ERP software ends in 2027), of which VOQUZ is seen to be one of the main beneficiaries especially with its new product visoryQ, as well as compelling cross- and up-selling opportunities. Further, we expect a slight rebound effect, after many IT buyers postponed orders amid macro headwinds in 2023. From 2025 onwards, management aims for annual organic sales growth of >20% (eNuW new: +25% in '25e & +22% in '26e) and EBITDA margins north of 20% (eNuW new: 20.5% in '25e).

Reiterate BUY with an upgraded PT of € 22 (old: € 20) based on DCF.

| Y/E 31.12 (EUR m)        | 2020    | 2021  | 2022  | 2023e | 2024e | 2025e |
|--------------------------|---------|-------|-------|-------|-------|-------|
| Sales                    | 3.0     | 3.9   | 4.7   | 5.2   | 6.1   | 7.6   |
| Sales growth             | 66.4%   | 31.3% | 21.4% | 10.6% | 16.6% | 25.0% |
| EBITDA                   | 0.7     | 1.0   | 0.6   | 0.4   | 0.9   | 1.6   |
| Net debt (if net cash=0) | -0.1    | -1.0  | -0.1  | 0.3   | -0.6  | -1.6  |
| FCF                      | 0.4     | 0.6   | -0.3  | -0.2  | 0.9   | 1.0   |
| Net Debt/EBITDA          | 0.0     | 0.0   | 0.0   | 0.6   | 0.0   | 0.0   |
| EPS pro forma            | n.a.    | 0.46  | 0.06  | -0.28 | 0.35  | 0.71  |
| EBITDA margin            | 22.4%   | 24.7% | 13.2% | 8.6%  | 15.5% | 20.5% |
| ROCE                     | 70.6%   | 37.0% | 10.4% | 0.3%  | 19.6% | 31.8% |
| EV/sales                 | -0.0    | 1.8   | 1.6   | 1.5   | 1.2   | 0.8   |
| EV/EBITDA                | -0.2    | 7.2   | 12.3  | 18.0  | 7.6   | 4.0   |
| PER                      | n.a.    | 16.2  | 116.8 | -26.9 | 21.6  | 10.5  |
| Adjusted FCF yield       | -266.3% | 9.4%  | 3.2%  | -0.5% | 9.3%  | 16.9% |
| Adjusted FCF yield       | -266.3% | 9.4%  | 3.2%  | -0.5% | 9.3%  | 16.9° |