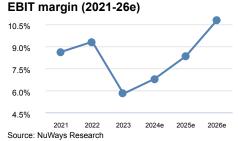

| Y/E 31.12 (EUR m)        | 2021  | 2022  | 2023  | 2024e | 2025e | 2026e |
|--------------------------|-------|-------|-------|-------|-------|-------|
| Sales                    | 111.9 | 126.5 | 132.1 | 146.0 | 162.1 | 176.7 |
| Sales growth             | 4.3%  | 13.1% | 4.4%  | 10.6% | 11.0% | 9.0%  |
| Adj. EBITDA              | 14.4  | 16.8  | 13.3  | 15.7  | 19.9  | 26.0  |
| Net debt (if net cash=0) | -7.5  | 0.6   | 2.5   | 1.3   | -9.0  | -23.6 |
| FCF                      | 12.5  | 9.2   | 6.2   | 6.7   | 10.3  | 14.6  |
| Net Debt/EBITDA          | 0.0   | 0.0   | 0.2   | 0.1   | 0.0   | 0.0   |
| EPS pro forma            | 0.68  | 0.72  | 0.50  | 0.67  | 0.91  | 1.28  |
| Adj. EBITDA margin       | 12.9% | 13.3% | 10.1% | 10.8% | 12.3% | 14.7% |
| ROCE                     | 12.1% | 14.5% | 9.2%  | 12.4% | 15.9% | 20.3% |
| EV/sales                 | 2.4   | 1.4   | 1.4   | 1.3   | 1.1   | 0.9   |
| EV/EBITDA                | 18.8  | 10.9  | 14.9  | 12.1  | 8.9   | 6.2   |
| PER                      | 26.6  | 25.2  | 36.2  | 27.3  | 20.0  | 14.2  |
| Adjusted FCF yield       | 3.4%  | 5.5%  | 4.3%  | 5.3%  | 7.1%  | 8.3%  |