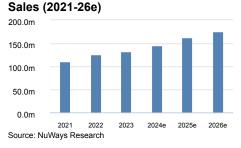

| Y/E 31.12 (EUR m)        | 2021  | 2022  | 2023  | 2024e | 2025e | 2026e |
|--------------------------|-------|-------|-------|-------|-------|-------|
| Sales                    | 111.9 | 126.5 | 132.1 | 146.0 | 162.1 | 176.7 |
| Sales growth             | 4.3%  | 13.1% | 4.4%  | 10.6% | 11.0% | 9.0%  |
| Adj. EBITDA              | 14.4  | 16.8  | 13.3  | 15.7  | 19.9  | 26.0  |
| Net debt (if net cash=0) | -7.5  | 0.6   | 2.5   | 1.3   | -9.0  | -23.6 |
| FCF                      | 12.5  | 9.2   | 6.2   | 6.7   | 10.3  | 14.6  |
| Net Debt/EBITDA          | 0.0   | 0.0   | 0.2   | 0.1   | 0.0   | 0.0   |
| EPS pro forma            | 0.68  | 0.72  | 0.50  | 0.67  | 0.91  | 1.28  |
| Adj. EBITDA margin       | 12.9% | 13.3% | 10.1% | 10.8% | 12.3% | 14.7% |
| ROCE                     | 12.1% | 14.5% | 9.2%  | 12.4% | 15.9% | 20.3% |
| EV/sales                 | 2.4   | 1.4   | 1.4   | 1.3   | 1.1   | 0.9   |
| EV/EBITDA                | 18.8  | 10.9  | 14.9  | 12.1  | 8.9   | 6.2   |
| PER                      | 26.6  | 25.2  | 36.2  | 27.3  | 20.0  | 14.2  |
| Adjusted FCF yield       | 3.4%  | 5.5%  | 4.3%  | 5.3%  | 7.1%  | 8.3%  |