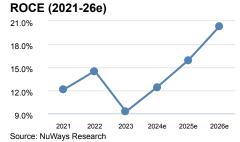

| Y/E 31.12 (EUR m)        | 2021  | 2022  | 2023  | 2024e | 2025e | 2026e |
|--------------------------|-------|-------|-------|-------|-------|-------|
| Sales                    | 111.9 | 126.5 | 132.1 | 146.0 | 162.1 | 176.7 |
| Sales growth             | 4.3%  | 13.1% | 4.4%  | 10.6% | 11.0% | 9.0%  |
| Adj. EBITDA              | 14.4  | 16.8  | 13.3  | 15.7  | 19.9  | 26.0  |
| Net debt (if net cash=0) | -7.5  | 0.6   | 2.5   | 1.3   | -9.0  | -23.6 |
| FCF                      | 12.5  | 9.2   | 6.2   | 6.7   | 10.3  | 14.6  |
| Net Debt/EBITDA          | 0.0   | 0.0   | 0.2   | 0.1   | 0.0   | 0.0   |
| EPS pro forma            | 0.68  | 0.72  | 0.50  | 0.67  | 0.91  | 1.28  |
| Adj. EBITDA margin       | 12.9% | 13.3% | 10.1% | 10.8% | 12.3% | 14.7% |
| ROCE                     | 12.1% | 14.5% | 9.2%  | 12.4% | 15.9% | 20.3% |
| EV/sales                 | 2.4   | 1.4   | 1.4   | 1.3   | 1.1   | 0.9   |
| EV/EBITDA                | 18.8  | 10.9  | 14.9  | 12.1  | 8.9   | 6.2   |
| PER                      | 26.6  | 25.2  | 36.2  | 27.3  | 20.0  | 14.2  |
| Adjusted FCF yield       | 3.4%  | 5.5%  | 4.3%  | 5.3%  | 7.1%  | 8.3%  |