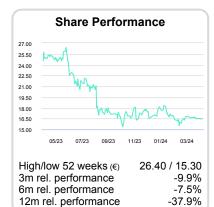

Source: Company data, NuWays, Close price as of 22.04.2024

| Market data                 |       |
|-----------------------------|-------|
| Share price (in €)          | 16.45 |
| Market cap (in € m)         | 181.5 |
| Number of shares (in m pcs) | 10.0  |
| Enterprise value (in € m)   | 183.9 |
| Ø trading volume (6 months) | 5,292 |
|                             |       |