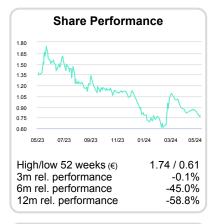

Source: Company data, NuWays, Close price as of 23.05.2024

| warket data                 |       |
|-----------------------------|-------|
| Share price (in €)          | 0.78  |
| Market cap (in € m)         | 176.7 |
| Number of shares (in m pcs) | 226.5 |
| Enterprise value (in € m)   | 171.7 |
| Ø trading volume (6 months) | 27    |
|                             |       |