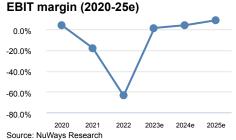

| Y/E 31.12 (EUR m)        | 2020   | 2021   | 2022   | 2023e  | 2024e  | 2025e |
|--------------------------|--------|--------|--------|--------|--------|-------|
| Sales                    | 24.4   | 52.9   | 57.6   | 45.5   | 77.8   | 89.0  |
| Sales growth             | 291.3% | 117.1% | 8.9%   | -21.0% | 71.0%  | 14.4% |
| EBITDA                   | 4.5    | -4.2   | -13.7  | 7.0    | 10.1   | 15.4  |
| Net debt (if net cash=0) | -4.0   | -7.6   | -2.7   | -0.4   | -5.0   | -4.5  |
| FCF                      | -3.6   | -27.3  | -32.6  | -4.6   | -3.1   | -0.5  |
| Net Debt/EBITDA          | 0.0    | 0.0    | 0.0    | 0.0    | 0.0    | 0.0   |
| EPS pro forma            | -0.01  | -0.20  | -0.69  | -0.05  | -0.00  | 0.02  |
| EBITDA margin            | 18.5%  | -7.9%  | -23.8% | 15.3%  | 13.0%  | 17.3% |
| ROCE                     | 0.8%   | -7.0%  | -29.8% | 0.4%   | 1.4%   | 3.6%  |
| EV/sales                 | 1.4    | 0.7    | 0.7    | 0.9    | 2.2    | 1.9   |
| EV/EBITDA                | 7.6    | -8.2   | -2.9   | 6.0    | 17.0   | 11.1  |
| PER                      | -55.3  | -3.9   | -1.1   | -17.3  | -256.3 | 51.0  |
| Adjusted FCF yield       | 0.2%   | -24.5% | -93.4% | 1.5%   | 1.8%   | 4.5%  |