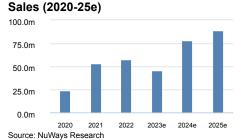

- Sales of € 77.8m, resulting from 15.9m transactions (eNuW) and an avg. revenue per trade of € 4.9 (eNuw). Apart from the technical impact of the merger, the stronger trading figures from peers that indicate an upswing of customer activity in the market, paired with cross-selling potentials between NAGA and CAPEX, are driving sales. The number of active customers (eNuW: 46k) and trading volumes (eNuW: € 340bn; € 21.4k per trade) should develop accordingly.
- EBITDA is expected to come in at a solid € 10.1m, thanks to the strong topline development as well as anticipated synergy effects. While management expects an OPEX reduction of some € 10m, we are a bit more conservative, anticipating only € 8.5m (eNuW: marketing spending: € 4m, personnel expenses: € 2.5m, other operating expenses € 2m). EBT is seen at negative € 0.7m.

| Y/E 31.12 (EUR m)        | 2020   | 2021   | 2022   | 2023e  | 2024e  | 2025e |
|--------------------------|--------|--------|--------|--------|--------|-------|
| Sales                    | 24.4   | 52.9   | 57.6   | 45.5   | 77.8   | 89.0  |
| Sales growth             | 291.3% | 117.1% | 8.9%   | -21.0% | 71.0%  | 14.4% |
| EBITDA                   | 4.5    | -4.2   | -13.7  | 7.0    | 10.1   | 15.4  |
| Net debt (if net cash=0) | -4.0   | -7.6   | -2.7   | -0.4   | -5.0   | -4.5  |
| FCF                      | -3.6   | -27.3  | -32.6  | -4.6   | -3.1   | -0.5  |
| Net Debt/EBITDA          | 0.0    | 0.0    | 0.0    | 0.0    | 0.0    | 0.0   |
| EPS pro forma            | -0.01  | -0.20  | -0.69  | -0.05  | -0.00  | 0.02  |
| EBITDA margin            | 18.5%  | -7.9%  | -23.8% | 15.3%  | 13.0%  | 17.3% |
| ROCE                     | 0.8%   | -7.0%  | -29.8% | 0.4%   | 1.4%   | 3.6%  |
| EV/sales                 | 1.4    | 0.7    | 0.7    | 0.9    | 2.2    | 1.9   |
| EV/EBITDA                | 7.6    | -8.2   | -2.9   | 6.0    | 17.0   | 11.1  |
| PER                      | -55.3  | -3.9   | -1.1   | -17.3  | -256.3 | 51.0  |
| Adjusted FCF yield       | 0.2%   | -24.5% | -93.4% | 1.5%   | 1.8%   | 4.5%  |