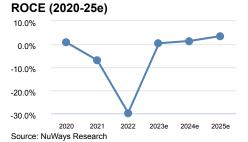

| Y/E 31.12 (EUR m)        | 2020   | 2021   | 2022   | 2023e  | 2024e  | 2025e |
|--------------------------|--------|--------|--------|--------|--------|-------|
| Sales                    | 24.4   | 52.9   | 57.6   | 45.5   | 77.8   | 89.0  |
| Sales growth             | 291.3% | 117.1% | 8.9%   | -21.0% | 71.0%  | 14.4% |
| EBITDA                   | 4.5    | -4.2   | -13.7  | 7.0    | 10.1   | 15.4  |
| Net debt (if net cash=0) | -4.0   | -7.6   | -2.7   | -0.4   | -5.0   | -4.5  |
| FCF                      | -3.6   | -27.3  | -32.6  | -4.6   | -3.1   | -0.5  |
| Net Debt/EBITDA          | 0.0    | 0.0    | 0.0    | 0.0    | 0.0    | 0.0   |
| EPS pro forma            | -0.01  | -0.20  | -0.69  | -0.05  | -0.00  | 0.02  |
| EBITDA margin            | 18.5%  | -7.9%  | -23.8% | 15.3%  | 13.0%  | 17.3% |
| ROCE                     | 0.8%   | -7.0%  | -29.8% | 0.4%   | 1.4%   | 3.6%  |
| EV/sales                 | 1.4    | 0.7    | 0.7    | 0.9    | 2.2    | 1.9   |
| EV/EBITDA                | 7.6    | -8.2   | -2.9   | 6.0    | 17.0   | 11.1  |
| PER                      | -55.3  | -3.9   | -1.1   | -17.3  | -256.3 | 51.0  |
| Adjusted FCF yield       | 0.2%   | -24.5% | -93.4% | 1.5%   | 1.8%   | 4.5%  |