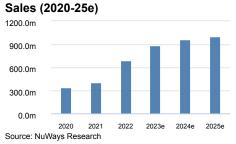

The **old financial guidance** from Jan '23 of € 830m sales, € 325m EBITDA and € 150m net income (before minorities) was **renewed to "significantly more"** in Aug '23 and **has been overachieved per 9M**, but has not been specified since. Our estimates of € 887m sales, € 387m EBITDA and € 185m net income are based on a conservative view on Q4'23e and should therefore leave some upside.

| Y/E 31.12 (EUR m)        | 2020   | 2021   | 2022   | 2023e  | 2024e  | 2025e   |
|--------------------------|--------|--------|--------|--------|--------|---------|
| Sales                    | 333.7  | 407.0  | 692.7  | 887.4  | 965.3  | 1,002.9 |
| Sales growth             | -61.1% | 22.0%  | 70.2%  | 28.1%  | 8.8%   | 3.9%    |
| EBITDA                   | 54.1   | 154.4  | 295.9  | 386.6  | 423.0  | 444.4   |
| Net debt (if net cash=0) | 227.2  | 150.7  | -149.1 | -346.4 | -403.6 | -408.9  |
| FCF                      | -122.1 | 45.1   | 277.1  | 261.8  | 171.4  | 136.3   |
| Net Debt/EBITDA          | 4.2    | 1.0    | 0.0    | 0.0    | 0.0    | 0.0     |
| EPS pro forma            | -0.77  | 0.05   | 1.26   | 1.94   | 2.23   | 2.40    |
| EBITDA margin            | 16.2%  | 37.9%  | 42.7%  | 43.6%  | 43.8%  | 44.3%   |
| ROCE                     | -4.4%  | 1.1%   | 9.1%   | 12.9%  | 13.2%  | 13.3%   |
| EV/sales                 | 13.8   | 11.1   | 6.1    | 4.5    | 4.1    | 3.9     |
| EV/EBITDA                | 84.9   | 29.2   | 14.3   | 10.4   | 9.4    | 8.9     |
| PER                      | -64.8  | 1024.0 | 39.7   | 25.7   | 22.4   | 20.9    |
| Adjusted FCF yield       | 1.0%   | 3.5%   | 7.9%   | 6.3%   | 7.5%   | 7.8%    |