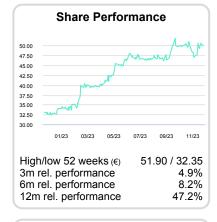

Source: Company data, NuWays, Close price as of 13.12.2023

| iviai ket uata              |        |
|-----------------------------|--------|
| Share price (in €)          | 50.00  |
| Market cap (in € m)         | 4193.7 |
| Number of shares (in m pcs) | 83.9   |
| Enterprise value (in € m)   | 4021.3 |
| Ø trading volume (6 months) | 7,985  |