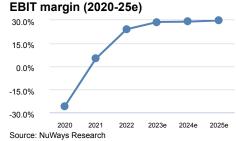

| Y/E 31.12 (EUR m)        | 2020   | 2021   | 2022   | 2023e  | 2024e  | 2025e   |
|--------------------------|--------|--------|--------|--------|--------|---------|
| Sales                    | 333.7  | 407.0  | 692.7  | 887.4  | 965.3  | 1,002.9 |
| Sales growth             | -61.1% | 22.0%  | 70.2%  | 28.1%  | 8.8%   | 3.9%    |
| EBITDA                   | 54.1   | 154.4  | 295.9  | 386.6  | 423.0  | 444.4   |
| Net debt (if net cash=0) | 227.2  | 150.7  | -149.1 | -346.4 | -403.6 | -408.9  |
| FCF                      | -122.1 | 45.1   | 277.1  | 261.8  | 171.4  | 136.3   |
| Net Debt/EBITDA          | 4.2    | 1.0    | 0.0    | 0.0    | 0.0    | 0.0     |
| EPS pro forma            | -0.77  | 0.05   | 1.26   | 1.94   | 2.23   | 2.40    |
| EBITDA margin            | 16.2%  | 37.9%  | 42.7%  | 43.6%  | 43.8%  | 44.3%   |
| ROCE                     | -4.4%  | 1.1%   | 9.1%   | 12.9%  | 13.2%  | 13.3%   |
| EV/sales                 | 13.8   | 11.1   | 6.1    | 4.5    | 4.1    | 3.9     |
| EV/EBITDA                | 84.9   | 29.2   | 14.3   | 10.4   | 9.4    | 8.9     |
| PER                      | -64.8  | 1024.0 | 39.7   | 25.7   | 22.4   | 20.9    |
| Adjusted FCF yield       | 1.0%   | 3.5%   | 7.9%   | 6.3%   | 7.5%   | 7.8%    |