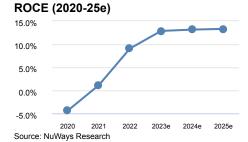

| Y/E 31.12 (EUR m)        | 2020   | 2021   | 2022   | 2023e  | 2024e  | 2025e   |
|--------------------------|--------|--------|--------|--------|--------|---------|
| Sales                    | 333.7  | 407.0  | 692.7  | 887.4  | 965.3  | 1,002.9 |
| Sales growth             | -61.1% | 22.0%  | 70.2%  | 28.1%  | 8.8%   | 3.9%    |
| EBITDA                   | 54.1   | 154.4  | 295.9  | 386.6  | 423.0  | 444.4   |
| Net debt (if net cash=0) | 227.2  | 150.7  | -149.1 | -346.4 | -403.6 | -408.9  |
| FCF                      | -122.1 | 45.1   | 277.1  | 261.8  | 171.4  | 136.3   |
| Net Debt/EBITDA          | 4.2    | 1.0    | 0.0    | 0.0    | 0.0    | 0.0     |
| EPS pro forma            | -0.77  | 0.05   | 1.26   | 1.94   | 2.23   | 2.40    |
| EBITDA margin            | 16.2%  | 37.9%  | 42.7%  | 43.6%  | 43.8%  | 44.3%   |
| ROCE                     | -4.4%  | 1.1%   | 9.1%   | 12.9%  | 13.2%  | 13.3%   |
| EV/sales                 | 13.8   | 11.1   | 6.1    | 4.5    | 4.1    | 3.9     |
| EV/EBITDA                | 84.9   | 29.2   | 14.3   | 10.4   | 9.4    | 8.9     |
| PER                      | -64.8  | 1024.0 | 39.7   | 25.7   | 22.4   | 20.9    |
| Adjusted FCF yield       | 1.0%   | 3.5%   | 7.9%   | 6.3%   | 7.5%   | 7.8%    |