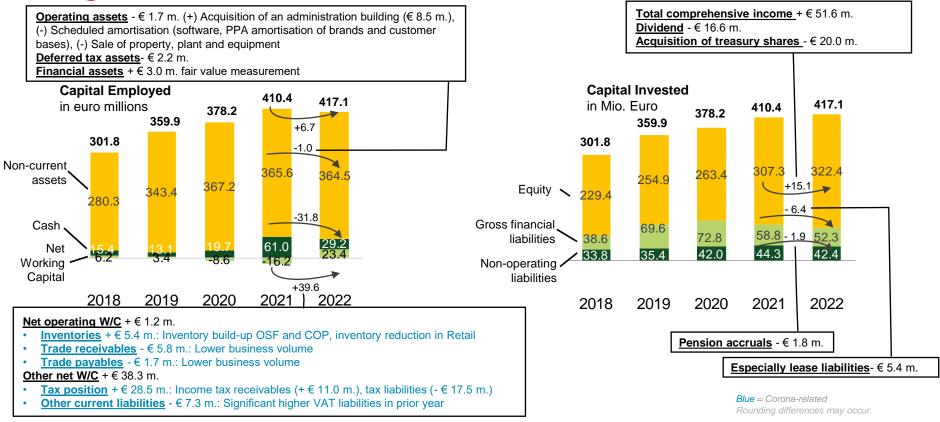

#### **Management-Balance Sheet at 31 March**

» Capital employed increases by EUR 6.7 million due to the increase in net working capital, as a result of fading corona effects

» Acquisition of treasury shares and tax payments reduce cash position

#### Free cash flow Q1

(-) € 8.5 m. lower result (total EBITDA and non-cash effects).

- (+) € 12.5 m. lower cash outs from net operating W/C (in the 4th quarter of 2021, the positive effect from cash ins was no longer occurred to the same extent as in the year 2020 and thus led to lower cash outs to retail partners and to suppliers (esp. mailorder providers) in Q1 2022.)
- (-) € 4.5 m. Corona-related higher cash outs in other net working capital (higher payments of VAT from Christmas business than in Q1 2021 after end of tax rate reduction) and import VAT effects which had reduced VAT payments in Q1 2021 relating to prior years.

(-) € 0.8 m. higher income tax payments

- » Lower customer payments during the Christmas season (mailorder business) result in lower cash outs to retail partners in Q1 2022
- » Purchase of an additional group HQ building leads to constant investment activities
- » Free cash flow stable at -38.0 million euros and not getting back at 2019 and 2020 levels, as
- increasingly successful Christmas season of year before drives cash out in Q1