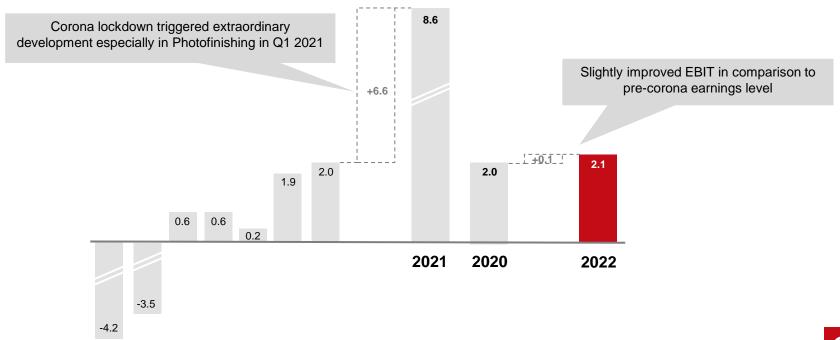

# CEWE with slightly improved EBIT in Q1 vs. pre-Corona level: Targets 2022 confirmed

- At 138.9 million euros, Group turnover were -4.8% below the previous year's sales, which were heavily influenced by Corona. The "stay-at-home" effect had particularly boosted demand for photographic products during the previous year's lockdown. As expected, this special development was not repeated. As planned, Group EBIT improved slightly vs. pre-Corona level to 2.1 million euros (Q1 2020: 2.0 million euros). In the same quarter of the previous year, Q1 2021, EBIT jumped to an exceptionally strong 8.6 million euros driven by the lockdown special development in photofinishing.
- As expected (due to the strong lockdown effect in the previous year's quarter), turnover in the
   Photofinishing business segment was reduced by -9.9% to 112.6 million euros, with EBIT reaching 2.5 million euros.
- Commercial Online-Print increases significantly compared to the lockdown-weakened previous year and achieves a turnover increase of 38.8% with 17.8 million euros. EBIT improves to -0.3 million euros (EBIT Q1 2021: -0.6 million euros).
- Hardware Retail is well positioned and, with an optimized store structure, achieves a turnover growth of 4.0% to 6.5 million euros. EBIT improves to -0.3 million euros (EBIT Q1 2021: -0.4 million euros).
- Targets 2022 are confirmed.

# As expected, the previous year's corona-driven EBIT-development did not repeat

Group-EBIT in Q1 in million euros

#### in Euro million

- > As expected, Group EBIT slightly improves vs. pre-Corona level
- In last year's Q1 2021, EBIT jumped to an outstandingly strong €8.6 million driven by the one-off lockdown special development in Photofinishing