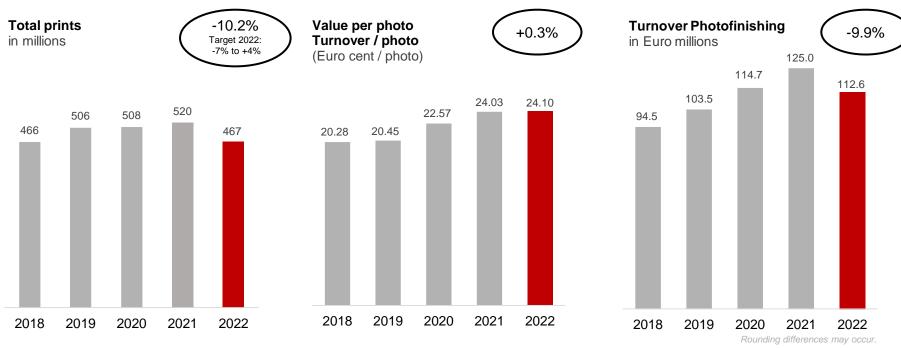

### Number of prints and turnover Photofinishing Q1

In the previous year's Q1 2021, the Corona-related "stay-at-home" effect in the lockdown of the first three months had a particularly positive impact on demand for photographic products; as expected, this special development was not repeated in this year's opening quarter

#### **CEWE PHOTOBOOK Q1**

Number in thousands

The classic multi-photo product in particular feels the temporary lack of pictures, which is mainly due to Covid related vacation restrictions (e.g. few to no long-distance trips)

## **Business Segment Photofinishing Q1**

in Euro millions

- The previous year's Q1 benefited strongly from the Corona-related "stay-at-home" effect
- > As expected, this special development was not repeated in the first quarter of this year; instead: back to normal Q1