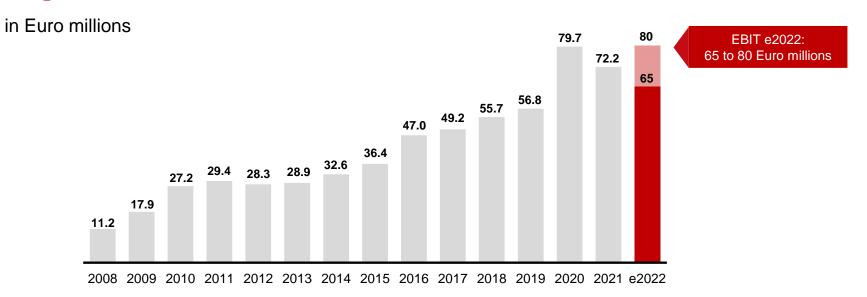

#### **Targets confirmed with Q1: CEWE Group Targets 2022**

| Targets                              |                | PY 2021 | Target 2022  | Change       |
|--------------------------------------|----------------|---------|--------------|--------------|
| Photos <sup>1</sup>                  | billion photos | 2.18    | 2.0 to 2.3   | -7% to +4%   |
| CEWE PHOTO BOOK                      | millions       | 5.65    | 5.4 to 5.8   | -4% to +3%   |
| Operational Investments <sup>2</sup> | Euro millions  | 36.8    | 60           |              |
| Revenue                              | Euro millions  | 692.8   | 680 to 740   | -2% to +7%   |
| EBIT                                 | Euro millions  | 72.2    | 65 to 80     | -10% to +11% |
| EBT <sup>3</sup>                     | Euro millions  | 72.7    | 62 to 77     | -15% to +6%  |
| Earnings after tax <sup>4</sup>      | Euro millions  | 48.9    | 42 to 52     | -14% to +6%  |
| Earnings per share                   | Euro           | 6.77    | 5.89 to 7.32 | -13% to +8%  |