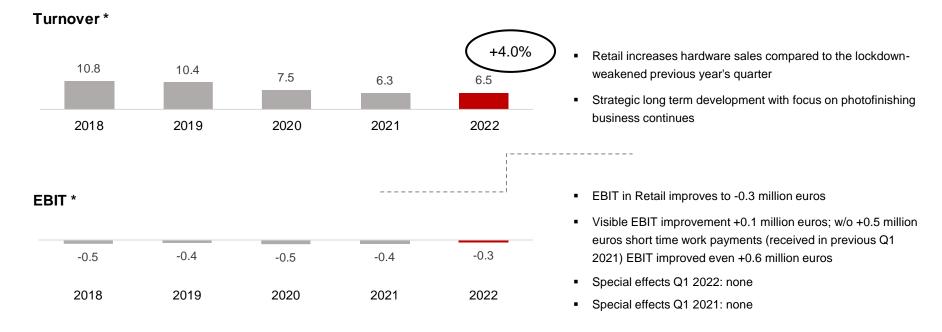

# CEWE with slightly improved EBIT in Q1 vs. pre-Corona level: Targets 2022 confirmed

- At 138.9 million euros, Group turnover were -4.8% below the previous year's sales, which were heavily influenced by Corona. The "stay-at-home" effect had particularly boosted demand for photographic products during the previous year's lockdown. As expected, this special development was not repeated. As planned, Group EBIT improved slightly vs. pre-Corona level to 2.1 million euros (Q1 2020: 2.0 million euros). In the same quarter of the previous year, Q1 2021, EBIT jumped to an exceptionally strong 8.6 million euros driven by the lockdown special development in photofinishing.
- As expected (due to the strong lockdown effect in the previous year's quarter), turnover in the
   Photofinishing business segment was reduced by -9.9% to 112.6 million euros, with EBIT reaching 2.5 million euros.
- Commercial Online-Print increases significantly compared to the lockdown-weakened previous year and achieves a turnover increase of 38.8% with 17.8 million euros. EBIT improves to -0.3 million euros (EBIT Q1 2021: -0.6 million euros).
- Hardware Retail is well positioned and, with an optimized store structure, achieves a turnover growth of 4.0% to 6.5 million euros. EBIT improves to -0.3 million euros (EBIT Q1 2021: -0.4 million euros).
- Targets 2022 are confirmed.

## Retail

» Retail segment contains hardware revenue only, photofinishing business is shown in photofinishing segment

### **Business Segment Retail\* Q1**

#### in Euro millions

> Retail in sound position with optimized store structure