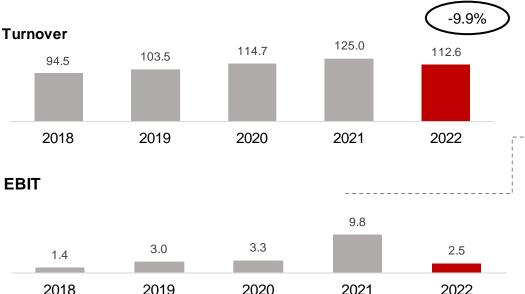

#### **Turnover Q1**

in Euro million

Rounding differences may occur.

- ■Photofinishing ■Commercial Online-Print ■Retail ■Other
- As expected, last year's Corona-generated boom in photofinishing was not repeated
- COP and RT pick up again compared to previous year's lockdown-weakened business

#### EBIT Q1

#### in Euro million

- > As expected, Group EBIT slightly improves vs. pre-Corona level
- In last year's Q1 2021, EBIT jumped to an outstandingly strong €8.6 million driven by the one-off lockdown special development in Photofinishing

# CEWE with slightly improved EBIT in Q1 vs. pre-Corona level: Targets 2022 confirmed

- At 138.9 million euros, Group turnover were -4.8% below the previous year's sales, which were heavily influenced by Corona. The "stay-at-home" effect had particularly boosted demand for photographic products during the previous year's lockdown. As expected, this special development was not repeated. As planned, Group EBIT improved slightly vs. pre-Corona level to 2.1 million euros (Q1 2020: 2.0 million euros). In the same quarter of the previous year, Q1 2021, EBIT jumped to an exceptionally strong 8.6 million euros driven by the lockdown special development in photofinishing.
- As expected (due to the strong lockdown effect in the previous year's quarter), turnover in the
   Photofinishing business segment was reduced by -9.9% to 112.6 million euros, with EBIT reaching 2.5 million euros.
- Commercial Online-Print increases significantly compared to the lockdown-weakened previous year and achieves a turnover increase of 38.8% with 17.8 million euros. EBIT improves to -0.3 million euros (EBIT Q1 2021: -0.6 million euros).
- Hardware Retail is well positioned and, with an optimized store structure, achieves a turnover growth of 4.0% to 6.5 million euros. EBIT improves to -0.3 million euros (EBIT Q1 2021: -0.4 million euros).
- Targets 2022 are confirmed.