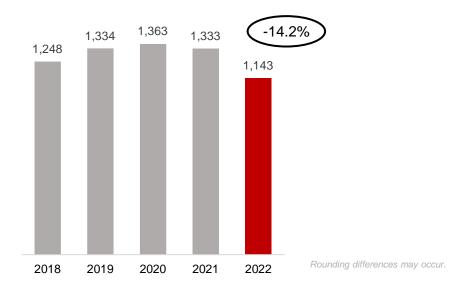

# CEWE with slightly improved EBIT in Q1 vs. pre-Corona level: Targets 2022 confirmed

- At 138.9 million euros, Group turnover were -4.8% below the previous year's sales, which were heavily influenced by Corona. The "stay-at-home" effect had particularly boosted demand for photographic products during the previous year's lockdown. As expected, this special development was not repeated. As planned, Group EBIT improved slightly vs. pre-Corona level to 2.1 million euros (Q1 2020: 2.0 million euros). In the same quarter of the previous year, Q1 2021, EBIT jumped to an exceptionally strong 8.6 million euros driven by the lockdown special development in photofinishing.
- As expected (due to the strong lockdown effect in the previous year's quarter), turnover in the
   Photofinishing business segment was reduced by -9.9% to 112.6 million euros, with EBIT reaching 2.5 million euros.
- Commercial Online-Print increases significantly compared to the lockdown-weakened previous year and achieves a turnover increase of 38.8% with 17.8 million euros. EBIT improves to -0.3 million euros (EBIT Q1 2021: -0.6 million euros).
- Hardware Retail is well positioned and, with an optimized store structure, achieves a turnover growth of 4.0% to 6.5 million euros. EBIT improves to -0.3 million euros (EBIT Q1 2021: -0.4 million euros).
- Targets 2022 are confirmed.

#### in Euro million

- > As expected, Group EBIT slightly improves vs. pre-Corona level
- In last year's Q1 2021, EBIT jumped to an outstandingly strong €8.6 million driven by the one-off lockdown special development in Photofinishing