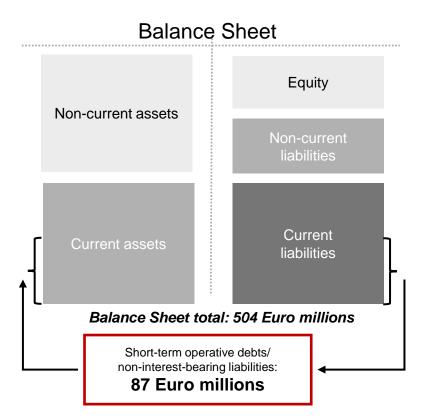

#### From Balance Sheet to Management Balance Sheet

#### Management Balance Sheet

Balance Sheet total: 417 Euro millions

The Balance Sheet total is reduced to capital elements "to be paid for" (by way of dividends or interest) in the management balance sheet