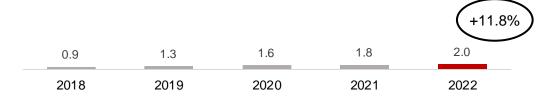

# CEWE with slightly improved EBIT in Q1 vs. pre-Corona level: Targets 2022 confirmed

- At 138.9 million euros, Group turnover were -4.8% below the previous year's sales, which were heavily influenced by Corona. The "stay-at-home" effect had particularly boosted demand for photographic products during the previous year's lockdown. As expected, this special development was not repeated. As planned, Group EBIT improved slightly vs. pre-Corona level to 2.1 million euros (Q1 2020: 2.0 million euros). In the same quarter of the previous year, Q1 2021, EBIT jumped to an exceptionally strong 8.6 million euros driven by the lockdown special development in photofinishing.
- As expected (due to the strong lockdown effect in the previous year's quarter), turnover in the
   Photofinishing business segment was reduced by -9.9% to 112.6 million euros, with EBIT reaching 2.5 million euros.
- Commercial Online-Print increases significantly compared to the lockdown-weakened previous year and achieves a turnover increase of 38.8% with 17.8 million euros. EBIT improves to -0.3 million euros (EBIT Q1 2021: -0.6 million euros).
- Hardware Retail is well positioned and, with an optimized store structure, achieves a turnover growth of 4.0% to 6.5 million euros. EBIT improves to -0.3 million euros (EBIT Q1 2021: -0.4 million euros).
- Targets 2022 are confirmed.

#### in Euro million

- > As expected, Group EBIT slightly improves vs. pre-Corona level
- In last year's Q1 2021, EBIT jumped to an outstandingly strong €8.6 million driven by the one-off lockdown special development in Photofinishing