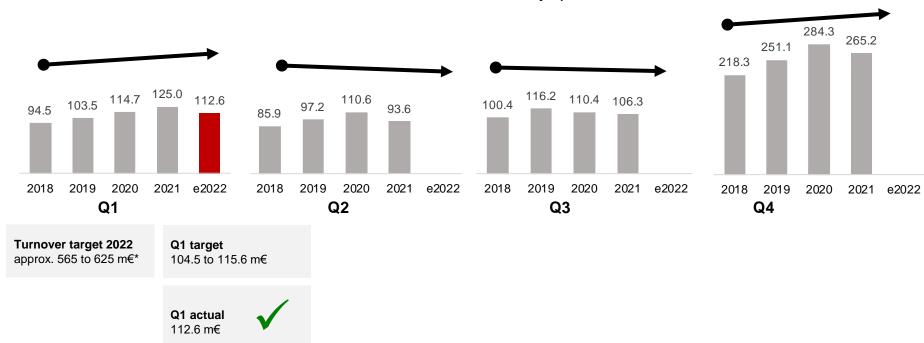

#### **Photofinishing-Turnover by Quarter**

Seasonal distribution: CEWE 2018 to 2022 – Share in turnover by quarter as a million

Photofinishing turnover in Q1 within planned target range as expected