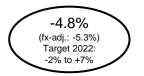

# CEWE with slightly improved EBIT in Q1 vs. pre-Corona level: Targets 2022 confirmed

- At 138.9 million euros, Group turnover were -4.8% below the previous year's sales, which were heavily influenced by Corona. The "stay-at-home" effect had particularly boosted demand for photographic products during the previous year's lockdown. As expected, this special development was not repeated. As planned, Group EBIT improved slightly vs. pre-Corona level to 2.1 million euros (Q1 2020: 2.0 million euros). In the same quarter of the previous year, Q1 2021, EBIT jumped to an exceptionally strong 8.6 million euros driven by the lockdown special development in photofinishing.
- As expected (due to the strong lockdown effect in the previous year's quarter), turnover in the
   Photofinishing business segment was reduced by -9.9% to 112.6 million euros, with EBIT reaching 2.5 million euros.
- Commercial Online-Print increases significantly compared to the lockdown-weakened previous year and achieves a turnover increase of 38.8% with 17.8 million euros. EBIT improves to -0.3 million euros (EBIT Q1 2021: -0.6 million euros).
- Hardware Retail is well positioned and, with an optimized store structure, achieves a turnover growth of 4.0% to 6.5 million euros. EBIT improves to -0.3 million euros (EBIT Q1 2021: -0.4 million euros).
- Targets 2022 are confirmed.