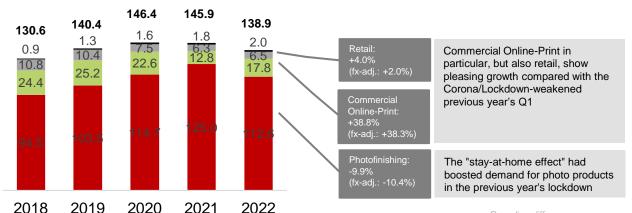

# CEWE with slightly improved EBIT in Q1 vs. pre-Corona level: Targets 2022 confirmed

- At 138.9 million euros, Group turnover were -4.8% below the previous year's sales, which were heavily influenced by Corona. The "stay-at-home" effect had particularly boosted demand for photographic products during the previous year's lockdown. As expected, this special development was not repeated. As planned, Group EBIT improved slightly vs. pre-Corona level to 2.1 million euros (Q1 2020: 2.0 million euros). In the same quarter of the previous year, Q1 2021, EBIT jumped to an exceptionally strong 8.6 million euros driven by the lockdown special development in photofinishing.
- As expected (due to the strong lockdown effect in the previous year's quarter), turnover in the
   Photofinishing business segment was reduced by -9.9% to 112.6 million euros, with EBIT reaching 2.5 million euros.
- Commercial Online-Print increases significantly compared to the lockdown-weakened previous year and achieves a turnover increase of 38.8% with 17.8 million euros. EBIT improves to -0.3 million euros (EBIT Q1 2021: -0.6 million euros).
- Hardware Retail is well positioned and, with an optimized store structure, achieves a turnover growth of 4.0% to 6.5 million euros. EBIT improves to -0.3 million euros (EBIT Q1 2021: -0.4 million euros).
- Targets 2022 are confirmed.

#### **Turnover Q1**

in Euro million

Rounding differences may occur.

- ■Photofinishing ■Commercial Online-Print ■Retail ■Other
- As expected, last year's Corona-generated boom in photofinishing was not repeated
- COP and RT pick up again compared to previous year's lockdown-weakened business