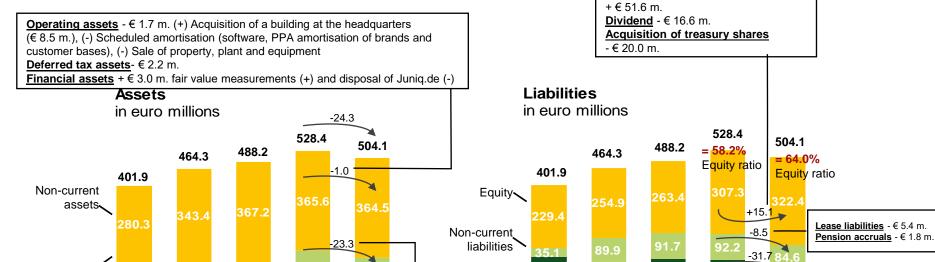

#### **Balance Sheet at 31 March**

Consequence of the end of the Corona driven demand increase

120.9

2019

Cash - € 31.8 m.

21.6

2018

Current'

assets

• <u>Income tax receivables</u> + € 10.9 m.: Normalised income tax prepayments

121.0

2020

162.8

2021

139.5

2022

- Inventories + € 5.4 m.: Inventory build-up on-site finishing and commercial online printing, inventory reduction in Retail
- Trade receivables € 5.8 m.: Lower business volume

» Mainly end of the coronavirus-related one-off upswing causes total assets to decline by EUR 24.3 million

» Strong Equity 64.0% due to the earnings situation, makes a higher financing contribution

Current

vear 2020

liabilities

137.4

2018

Blue = Corona-related Rounding differences may occur.

Total comprehensive income

133.0

2020

Other current liabilities - € 7.3 m.: Significant higher VAT liabilities in prior year

Tax liabilities -€ 17.5 m.: Discharge of tax liabilities relating to the fiscal

119.5

2019

Trade payables - € 1.7 m.: Lower business volume

128.8

2021

97.1

2022