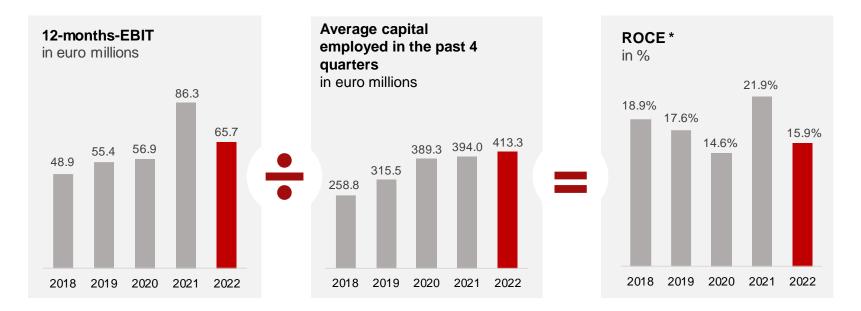

#### **ROCE Q1**

> Even after the end of the Corona-driven special development: ROCE of 15.9% higher than 14.6% in last pre-Corona period