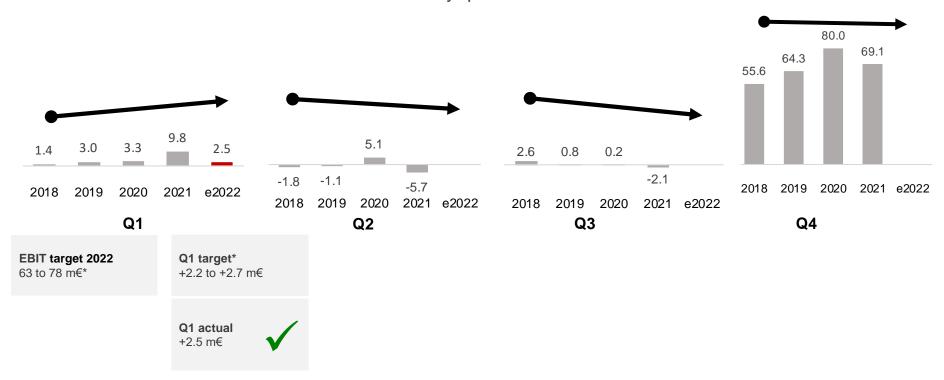

### **Photofinishing-EBIT by Quarter**

Seasonal distribution: CEWE 2018 to 2022 - EBIT by quarter in Euro million

Photofinishing EBIT in Q1 within planned target range as expected