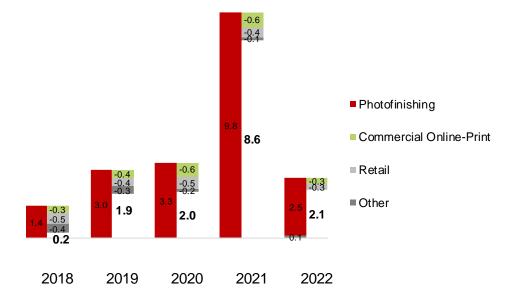

#### in Euro million

- > As expected, Group EBIT slightly improves vs. pre-Corona level
- In last year's Q1 2021, EBIT jumped to an outstandingly strong €8.6 million driven by the one-off lockdown special development in Photofinishing