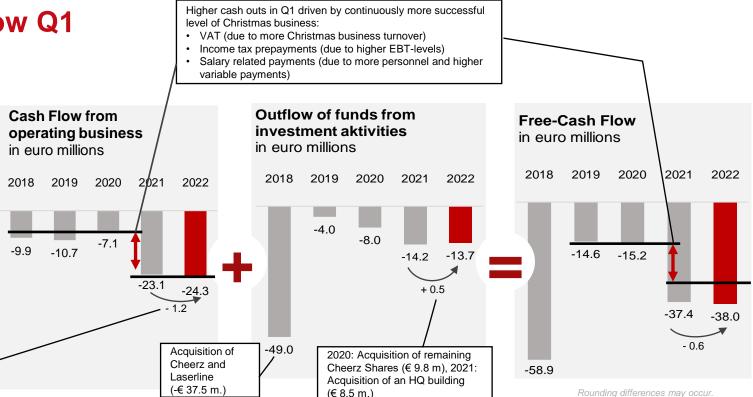

#### Free cash flow Q1

(-) € 8.5 m. lower result (total EBITDA and non-cash effects).

- (+) € 12.5 m. lower cash outs from net operating W/C (in the 4th quarter of 2021, the positive effect from cash ins was no longer occurred to the same extent as in the year 2020 and thus led to lower cash outs to retail partners and to suppliers (esp. mailorder providers) in Q1 2022.)
- (-) € 4.5 m. Corona-related higher cash outs in other net working capital (higher payments of VAT from Christmas business than in Q1 2021 after end of tax rate reduction) and import VAT effects which had reduced VAT payments in Q1 2021 relating to prior years.

(-) € 0.8 m. higher income tax payments

- » Lower customer payments during the Christmas season (mailorder business) result in lower cash outs to retail partners in Q1 2022
- » Purchase of an additional group HQ building leads to constant investment activities
- » Free cash flow stable at -38.0 million euros and not getting back at 2019 and 2020 levels, as
- increasingly successful Christmas season of year before drives cash out in Q1