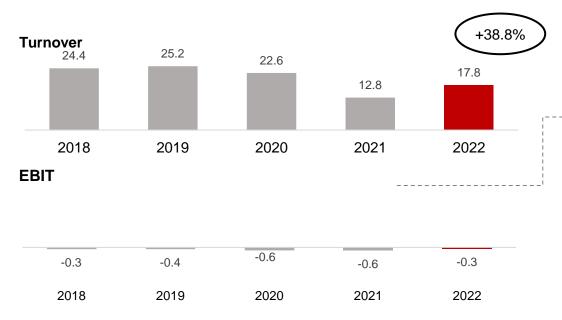

#### **Business Segment Commercial Online-Print Q1**

in Euro millions

> COP benefits from (post-Corona) recovery in B2B printing business and increases turnover, though not "back to normal", yet

- COP benefits from the ongoing "Corona normalization" and significantly increases in sales; in the previous year's lockdown, COP was still under strong Corona influence with a sharp decline in sales in the B2B printing business
- Top line growth and further tight cost management improve EBIT
- Visible EBIT improvement +0.3 million euros; w/o +0.6 million euros short time work payments (received in previous Q1 2021)
   EBIT improved even +0.9 million euros
- Special effects Q1 2022: -0.1 million euros
  - Effects from purchase price allocation of Laserline: -0.1 million euros
- Special effects Q1 2021: -0.1 million euros
  - Effects from purchase price allocation of Laserline: -0.1 million euros