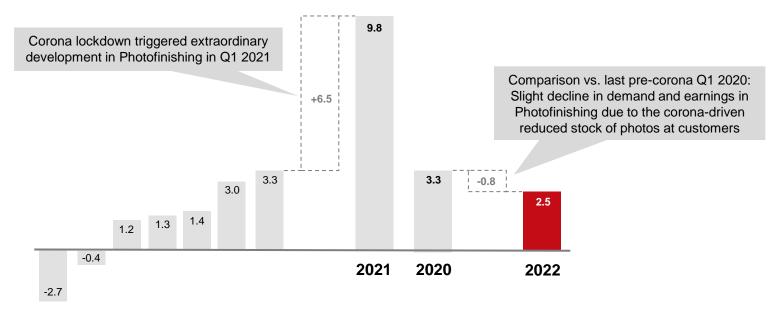

# As expected, the previous year's extraordinary development in Photofinishing did not repeat

Photofinishing-EBIT in Q1 in million euros

2014 2015 2016 2017 2018 2019 2020

## **Business Segment Photofinishing Q1**

in Euro millions

- The previous year's Q1 benefited strongly from the Corona-related "stay-at-home" effect
- > As expected, this special development was not repeated in the first quarter of this year; instead: back to normal Q1

- Expected decline in turnover: The previous year's Q1 benefited particularly strongly from the so far last Corona/lockdown-driven "stay-at-home" effect; as expected, this special development was not repeated in view of the current "Corona normalization"
- Two Corona years (including vacation travel restrictions) reduced consumers' stocks of images: Turnover thus also slightly down compared to last pre-Corona Q1 2020
- As expected, EBIT back to pre-Corona levels and below the previous year's result, due to lack of revenue driven scale effects
- Social insurance payments in the form of short-time work payments amounting to only 61 thousand euros were made (Q1 2021: 129 thousand euros short-time work payments)
- Special effects Q1 2022: -0.9 million euros
  - Effects from purchase price allocation of Cheerz: -0.4 million euros
  - Effects from purchase price allocation of WhiteWall: -0.5 million euros
- Special effects Q1 2021: -1.0 million euros
  - Effects from purchase price allocation of Cheerz: -0.5 million euros
  - Effects from purchase price allocation of WhiteWall: -0.5 million euros