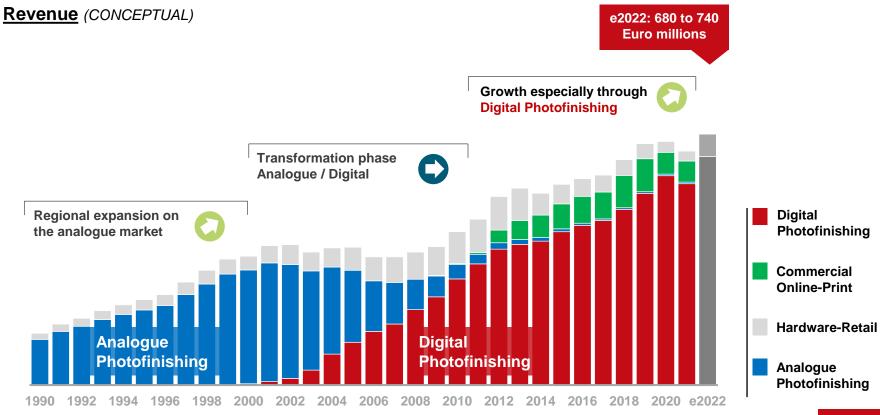

#### **Targets confirmed with Q1: CEWE Group Targets 2022**

| Targets                              |                | PY 2021 | Target 2022  | Change       |
|--------------------------------------|----------------|---------|--------------|--------------|
| Photos <sup>1</sup>                  | billion photos | 2.18    | 2.0 to 2.3   | -7% to +4%   |
| CEWE PHOTO BOOK                      | millions       | 5.65    | 5.4 to 5.8   | -4% to +3%   |
| Operational Investments <sup>2</sup> | Euro millions  | 36.8    | 60           |              |
| Revenue                              | Euro millions  | 692.8   | 680 to 740   | -2% to +7%   |
| EBIT                                 | Euro millions  | 72.2    | 65 to 80     | -10% to +11% |
| EBT <sup>3</sup>                     | Euro millions  | 72.7    | 62 to 77     | -15% to +6%  |
| Earnings after tax <sup>4</sup>      | Euro millions  | 48.9    | 42 to 52     | -14% to +6%  |
| Earnings per share                   | Euro           | 6.77    | 5.89 to 7.32 | -13% to +8%  |